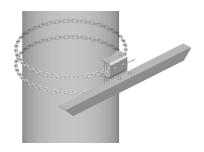

# CM-SH60

### Heavy Duty Stiff Arm Mount, two 16 ft chains

#### **Product Classification**

**Product Type** Stiff arm mount

General Specifications

Chains, quantity 2

#### Dimensions

Height 152.4 mm | 6 in Width 203.2 mm | 8 in 1,168.4 mm | 46 in Length **Chain Length** 4,902.2 mm | 193 in Mounting Diameter, maximum 1524 mm | 60 in **Mounting Diameter, minimum** 203.2 mm | 8 in Stand-off Distance 1,219.2 mm | 48 in **Mounting Circumference, maximum** 4,775.2 mm | 188 in **Mounting Circumference, minimum** 635 mm | 25 in