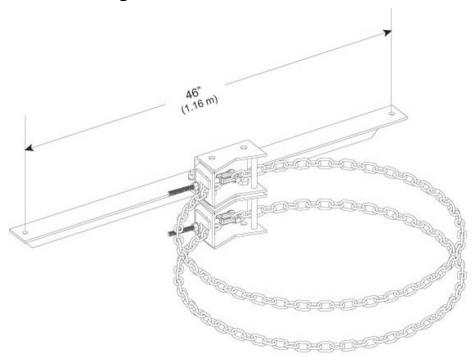

#### Dimensions

Height 152.4 mm | 6 in Width 203.2 mm | 8 in 1,168.4 mm | 46 in Length **Chain Length** 4,902.2 mm | 193 in Mounting Diameter, maximum 1524 mm | 60 in **Mounting Diameter, minimum** 203.2 mm | 8 in Stand-off Distance 1,219.2 mm | 48 in **Mounting Circumference, maximum** 4,775.2 mm | 188 in **Mounting Circumference, minimum** 635 mm | 25 in

# Outline Drawing

### Material Specifications

Material Type Hot dip galvanized steel

# Packaging and Weights

Included Chains | Stiff arm attachment

Packaging quantity 1

**Weight, net** 28.1 kg | 61.95 lb