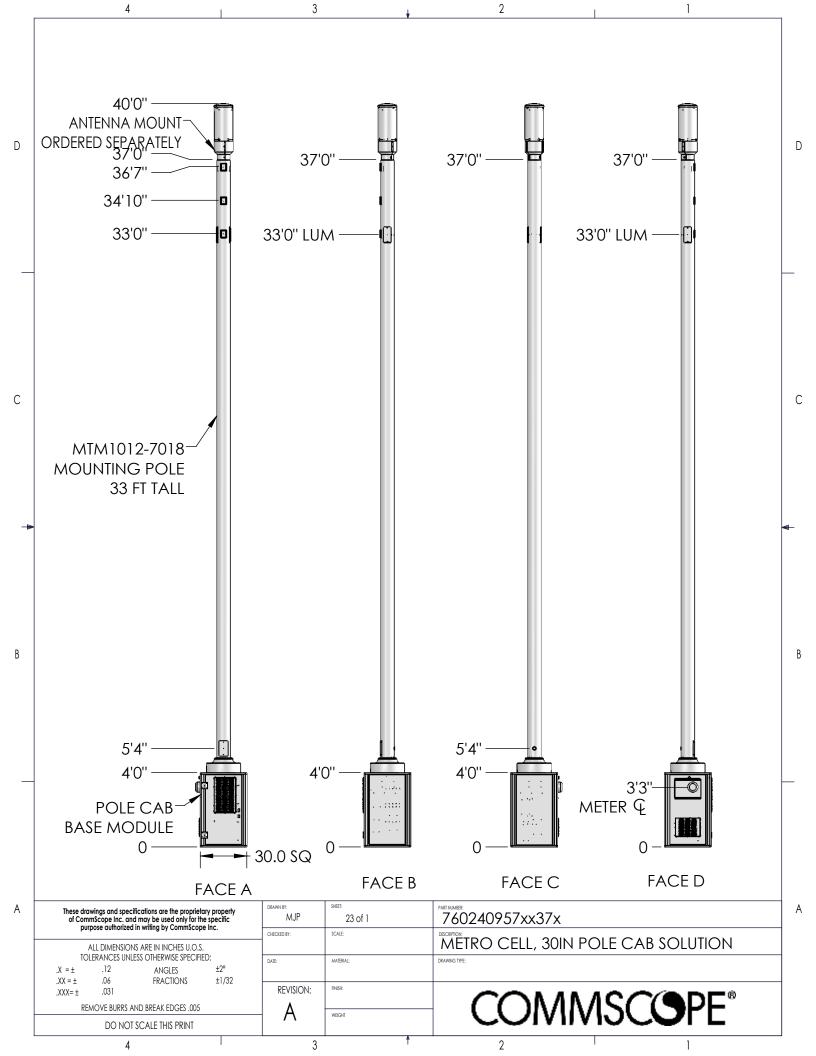

|   | 4                                                                                                                                                                            | 3                  | . +      | 2                                          | 1              |   |
|---|------------------------------------------------------------------------------------------------------------------------------------------------------------------------------|--------------------|----------|--------------------------------------------|----------------|---|
|   |                                                                                                                                                                              |                    | REV.     | REVISIONS<br>DESCRIPTION                   | BY DATE        | _ |
|   |                                                                                                                                                                              |                    | A        | INITIAL RELEASE                            | MJP 11/11/2021 | _ |
| D |                                                                                                                                                                              |                    |          |                                            |                | D |
| C |                                                                                                                                                                              |                    |          |                                            |                | C |
| В | 14'0''<br>ANTENNA MOUNT-<br>ORDERED SEPARATELY<br>11'0''<br>10'7''<br>10'0''<br>MTM1012-7021<br>MOUNTING POLE<br>7 FT TALL<br>5'4''<br>4'0''                                 | 11'0''             |          | 11'0" 11'0<br>10'0" LUN<br>5'4"<br>4'0" 3' |                | B |
|   | POLE CAB<br>BASE MODULE<br>0<br>FACE A                                                                                                                                       |                    | ACE B    | FACE C                                     | FACE D         |   |
| A | These drawings and specifications are the proprietary property<br>of CommScope Inc. and may be used only for the specific<br>purpose authorized in writing by CommScope Inc. | MJP 1 of 1         |          | 760240957xx11x                             |                | A |
|   |                                                                                                                                                                              | CHECKED BY: SCALE: |          | METRO CELL, 30IN POLE C                    |                |   |
|   | ALL DIMENSIONS ARE IN INCHES U.O.S.<br>TOLERANCES UNLESS OTHERWISE SPECIFIED:                                                                                                | DATE: MATERIAL:    |          | DRAWING TYPE:                              |                | _ |
|   | .X = ± .12 ANGLES ±2°<br>.XX = ± .06 FRACTIONS ±1/32                                                                                                                         |                    |          |                                            |                | _ |
|   | .XXX= ± .031<br>REMOVE BURRS AND BREAK EDGES .005                                                                                                                            |                    |          | COMMSC                                     |                |   |
|   | DO NOT SCALE THIS PRINT                                                                                                                                                      | — А меснт          |          |                                            |                |   |
| I | 4                                                                                                                                                                            | 3                  | <u>†</u> | 2                                          | 1              | ] |