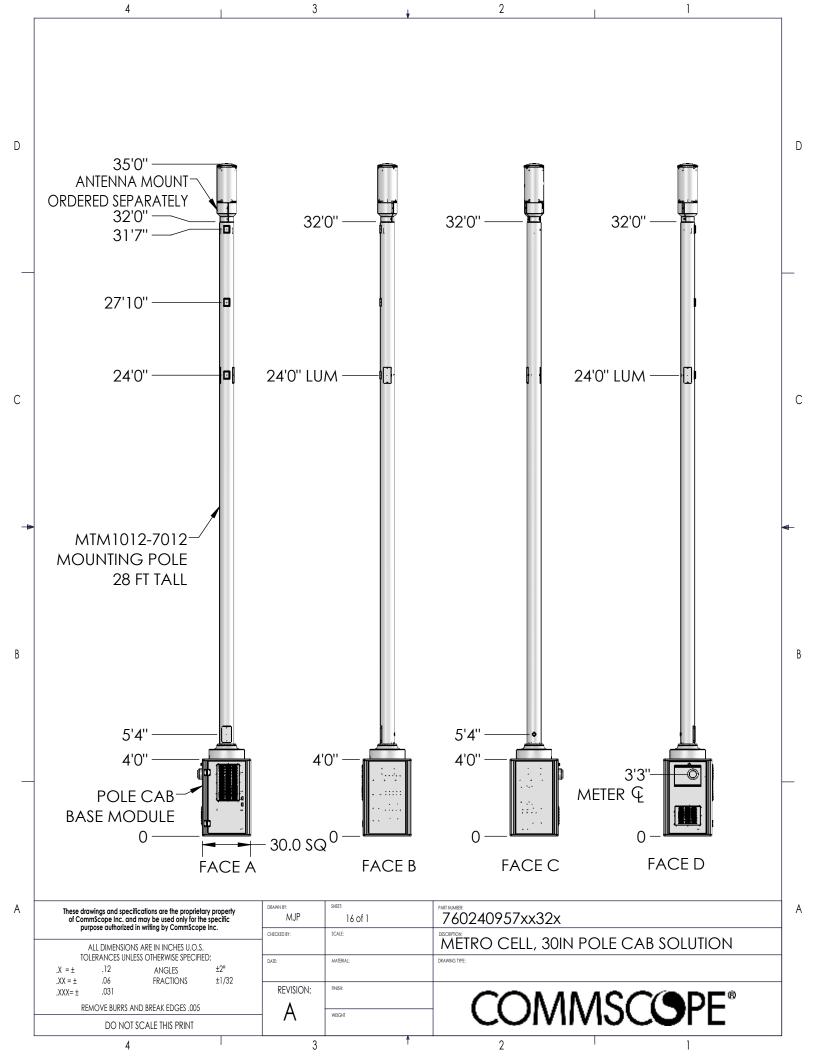

|                    |          | COMMSC                                     |                |   |
|   | DO NOT SCALE THIS PRINT                                                                                                                                                      | — А меснт          |          |                                            |                |   |
| I | 4                                                                                                                                                                            | 3                  | <u>†</u> | 2                                          | 1              | ] |