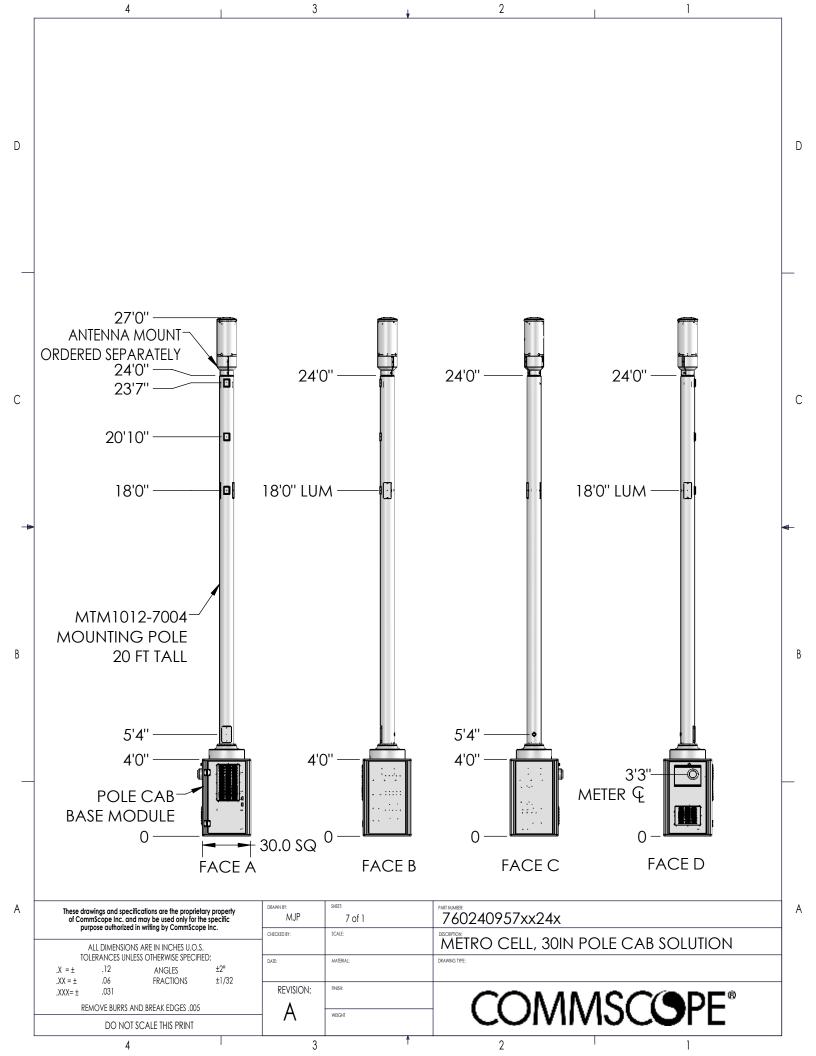

|   | 4                                                                                                                                                                            | 3                  | . +      | 2                                          | 1              |   |
|---|------------------------------------------------------------------------------------------------------------------------------------------------------------------------------|--------------------|----------|--------------------------------------------|----------------|---|
|   |                                                                                                                                                                              |                    | REV.     | REVISIONS<br>DESCRIPTION                   | BY DATE        | _ |
|   |                                                                                                                                                                              |                    | A        | INITIAL RELEASE                            | MJP 11/11/2021 | _ |
| D |                                                                                                                                                                              |                    |          |                                            |                | D |
| C |                                                                                                                                                                              |                    |          |                                            |                | C |
| В | 14'0''<br>ANTENNA MOUNT-<br>ORDERED SEPARATELY<br>11'0''<br>10'7''<br>10'0''<br>MTM1012-7021<br>MOUNTING POLE<br>7 FT TALL<br>5'4''<br>4'0''                                 | 11'0''             |          | 11'0" 11'0<br>10'0" LUN<br>5'4"<br>4'0" 3' |                | B |
|   | POLE CAB<br>BASE MODULE<br>0<br>FACE A                                                                                                                                       |                    | ACE B    | FACE C                                     | FACE D         |   |
| A | These drawings and specifications are the proprietary property<br>of CommScope Inc. and may be used only for the specific<br>purpose authorized in writing by CommScope Inc. | MJP 1 of 1         |          | 760240957xx11x                             |                | A |
|   |                                                                                                                                                                              | CHECKED BY: SCALE: |          | METRO CELL, 30IN POLE C                    |                |   |
|   | ALL DIMENSIONS ARE IN INCHES U.O.S.<br>TOLERANCES UNLESS OTHERWISE SPECIFIED:                                                                                                | DATE: MATERIAL:    |          | DRAWING TYPE:                              |                | _ |
|   | .X = ± .12 ANGLES ±2°<br>.XX = ± .06 FRACTIONS ±1/32                                                                                                                         |                    |          |                                            |                | _ |
|   | .XXX= ± .031<br>REMOVE BURRS AND BREAK EDGES .005                                                                                                                            |                    |          | COMMSC                                     |                |   |
|   | DO NOT SCALE THIS PRINT                                                                                                                                                      | — А меснт          |          |                                            |                |   |
| I | 4                                                                                                                                                                            | 3                  | <u>†</u> | 2                                          | 1              | ] |