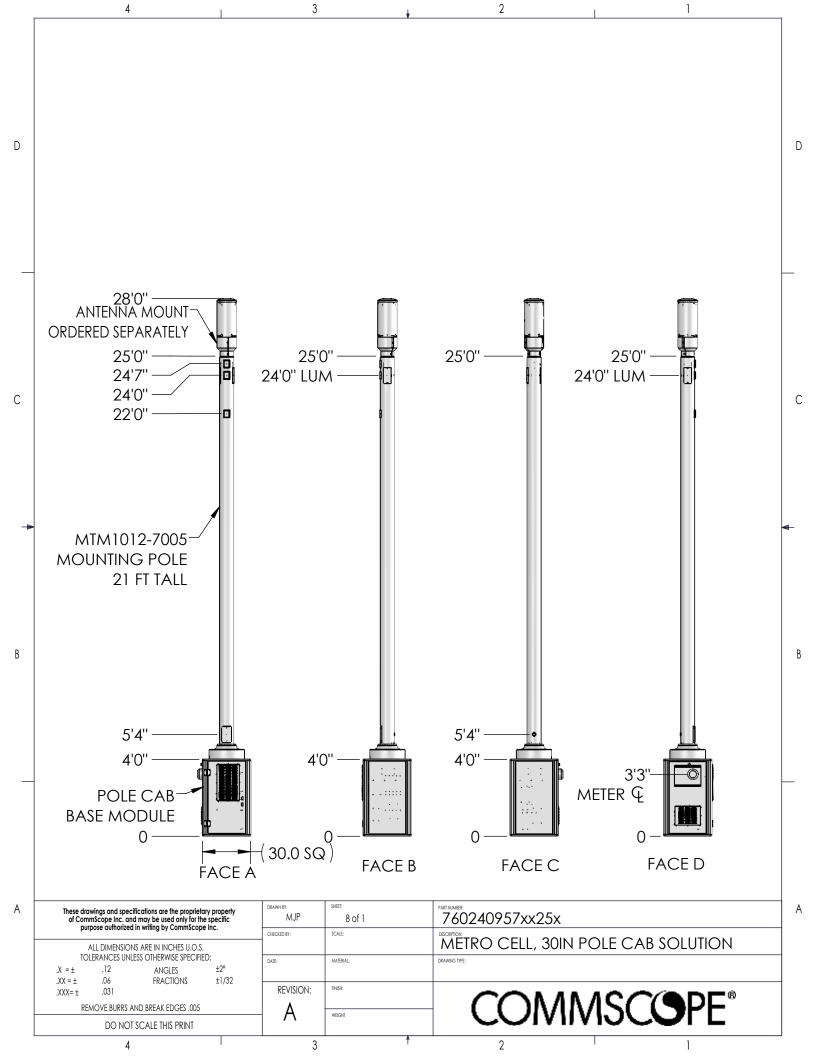

|   | 4                                                                                                                                                                            | 3                  | . +      | 2                                          | 1              |   |
|---|------------------------------------------------------------------------------------------------------------------------------------------------------------------------------|--------------------|----------|--------------------------------------------|----------------|---|
|   |                                                                                                                                                                              |                    | REV.     | REVISIONS<br>DESCRIPTION                   | BY DATE        | _ |
|   |                                                                                                                                                                              |                    | A        | INITIAL RELEASE                            | MJP 11/11/2021 | _ |
| D |                                                                                                                                                                              |                    |          |                                            |                | D |
| C |                                                                                                                                                                              |                    |          |                                            |                | C |
| В | 14'0''<br>ANTENNA MOUNT-<br>ORDERED SEPARATELY<br>11'0''<br>10'7''<br>10'0''<br>MTM1012-7021<br>MOUNTING POLE<br>7 FT TALL<br>5'4''<br>4'0''                                 | 11'0''             |          | 11'0" 11'0<br>10'0" LUN<br>5'4"<br>4'0" 3' |                | B |
|   | POLE CAB<br>BASE MODULE<br>0<br>FACE A                                                                                                                                       |                    | ACE B    | FACE C                                     | FACE D         |   |
| A | These drawings and specifications are the proprietary property<br>of CommScope Inc. and may be used only for the specific<br>purpose authorized in writing by CommScope Inc. | MJP 1 of 1         |          | 760240957xx11x                             |                | A |
|   |                                                                                                                                                                              | CHECKED BY: SCALE: |          | METRO CELL, 30IN POLE C                    |                |   |
|   | ALL DIMENSIONS ARE IN INCHES U.O.S.<br>TOLERANCES UNLESS OTHERWISE SPECIFIED:                                                                                                | DATE: MATERIAL:    |          | DRAWING TYPE:                              |                | _ |
|   | .X = ± .12 ANGLES ±2°<br>.XX = ± .06 FRACTIONS ±1/32                                                                                                                         |                    |          |                                            |                | _ |
|   | .XXX= ± .031<br>REMOVE BURRS AND BREAK EDGES .005                                                                                                                            |                    |          | COMMSC                                     |                |   |
|   | DO NOT SCALE THIS PRINT                                                                                                                                                      | — А меснт          |          |                                            |                |   |
| I | 4                                                                                                                                                                            | 3                  | <u>†</u> | 2                                          | 1              | ] |