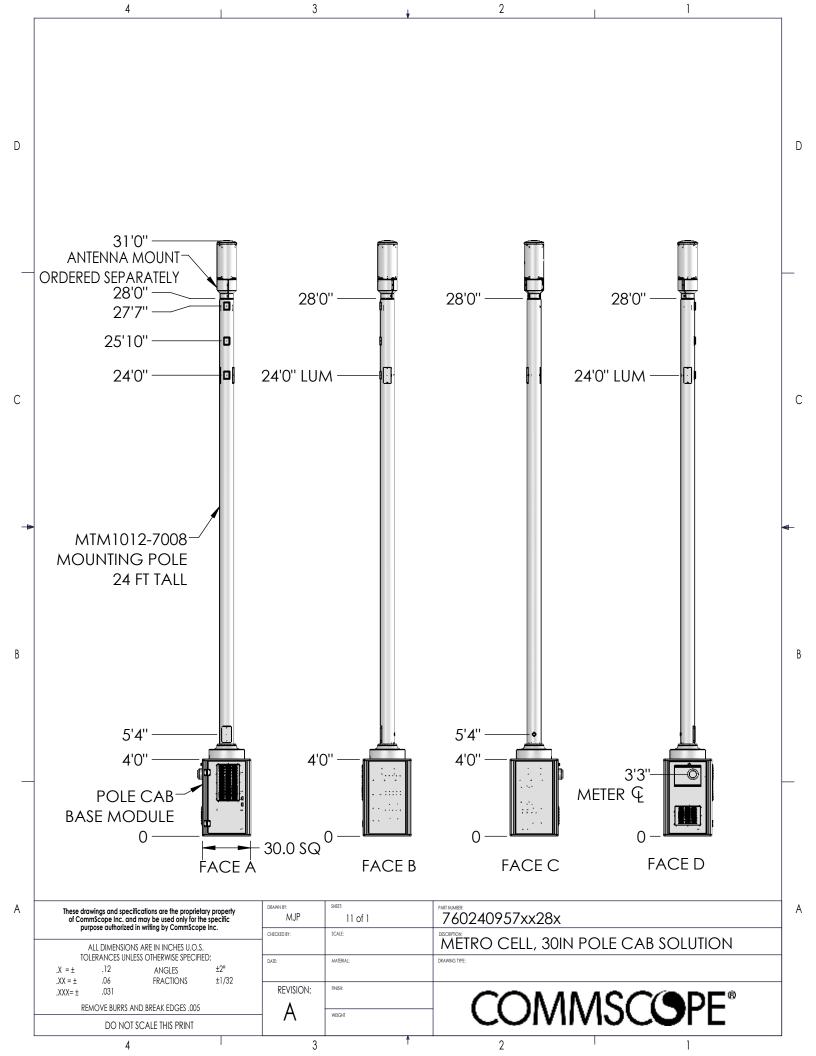

|   | 4                                                                                                                                                                            | 3                  | . +      | 2                                          | 1              |   |
|---|------------------------------------------------------------------------------------------------------------------------------------------------------------------------------|--------------------|----------|--------------------------------------------|----------------|---|
|   |                                                                                                                                                                              |                    | REV.     | REVISIONS<br>DESCRIPTION                   | BY DATE        | _ |
|   |                                                                                                                                                                              |                    | A        | INITIAL RELEASE                            | MJP 11/11/2021 | _ |
| D |                                                                                                                                                                              |                    |          |                                            |                | D |
| C |                                                                                                                                                                              |                    |          |                                            |                | C |
| В | 14'0''<br>ANTENNA MOUNT-<br>ORDERED SEPARATELY<br>11'0''<br>10'7''<br>10'0''<br>MTM1012-7021<br>MOUNTING POLE<br>7 FT TALL<br>5'4''<br>4'0''                                 | 11'0''             |          | 11'0" 11'0<br>10'0" LUN<br>5'4"<br>4'0" 3' |                | B |
|   | POLE CAB<br>BASE MODULE<br>0<br>FACE A                                                                                                                                       |                    | ACE B    | FACE C                                     | FACE D         |   |
| A | These drawings and specifications are the proprietary property<br>of CommScope Inc. and may be used only for the specific<br>purpose authorized in writing by CommScope Inc. | MJP 1 of 1         |          | 760240957xx11x                             |                | A |
|   |                                                                                                                                                                              | CHECKED BY: SCALE: |          | METRO CELL, 30IN POLE C                    |                |   |
|   | ALL DIMENSIONS ARE IN INCHES U.O.S.<br>TOLERANCES UNLESS OTHERWISE SPECIFIED:                                                                                                | DATE: MATERIAL:    |          | DRAWING TYPE:                              |                | _ |
|   | .X = ± .12 ANGLES ±2°<br>.XX = ± .06 FRACTIONS ±1/32                                                                                                                         |                    |          |                                            |                | _ |
|   | .XXX= ± .031<br>REMOVE BURRS AND BREAK EDGES .005                                                                                                                            |                    |          | COMMSC                                     |                |   |
|   | DO NOT SCALE THIS PRINT                                                                                                                                                      | — А меснт          |          |                                            |                |   |
| I | 4                                                                                                                                                                            | 3                  | <u>†</u> | 2                                          | 1              | ] |