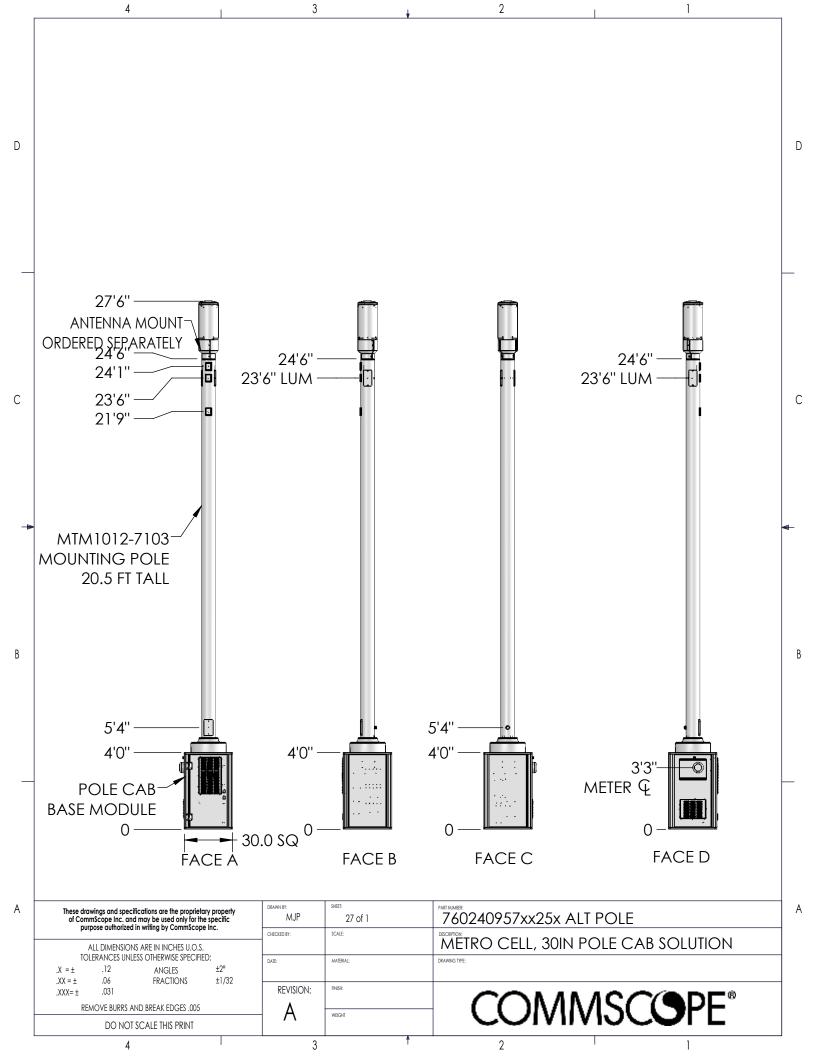

|   | 4                                                                                                                                                                            | 3                  | . +      | 2                                          | 1              |   |
|---|------------------------------------------------------------------------------------------------------------------------------------------------------------------------------|--------------------|----------|--------------------------------------------|----------------|---|
|   |                                                                                                                                                                              |                    | REV.     | REVISIONS<br>DESCRIPTION                   | BY DATE        | _ |
|   |                                                                                                                                                                              |                    | A        | INITIAL RELEASE                            | MJP 11/11/2021 | _ |
| D |                                                                                                                                                                              |                    |          |                                            |                | D |
| C |                                                                                                                                                                              |                    |          |                                            |                | C |
| В | 14'0''<br>ANTENNA MOUNT-<br>ORDERED SEPARATELY<br>11'0''<br>10'7''<br>10'0''<br>MTM1012-7021<br>MOUNTING POLE<br>7 FT TALL<br>5'4''<br>4'0''                                 | 11'0''             |          | 11'0" 11'0<br>10'0" LUN<br>5'4"<br>4'0" 3' |                | B |
|   | POLE CAB<br>BASE MODULE<br>0<br>FACE A                                                                                                                                       |                    | ACE B    | FACE C                                     | FACE D         |   |
| A | These drawings and specifications are the proprietary property<br>of CommScope Inc. and may be used only for the specific<br>purpose authorized in writing by CommScope Inc. | MJP 1 of 1         |          | 760240957xx11x                             |                | A |
|   |                                                                                                                                                                              | CHECKED BY: SCALE: |          | METRO CELL, 30IN POLE C                    |                |   |
|   | ALL DIMENSIONS ARE IN INCHES U.O.S.<br>TOLERANCES UNLESS OTHERWISE SPECIFIED:                                                                                                | DATE: MATERIAL:    |          | DRAWING TYPE:                              |                | _ |
|   | .X = ± .12 ANGLES ±2°<br>.XX = ± .06 FRACTIONS ±1/32                                                                                                                         |                    |          |                                            |                | _ |
|   | .XXX= ± .031<br>REMOVE BURRS AND BREAK EDGES .005                                                                                                                            |                    |          | COMMSC                                     |                |   |
|   | DO NOT SCALE THIS PRINT                                                                                                                                                      | — А меснт          |          |                                            |                |   |
| I | 4                                                                                                                                                                            | 3                  | <u>†</u> | 2                                          | 1              | ] |