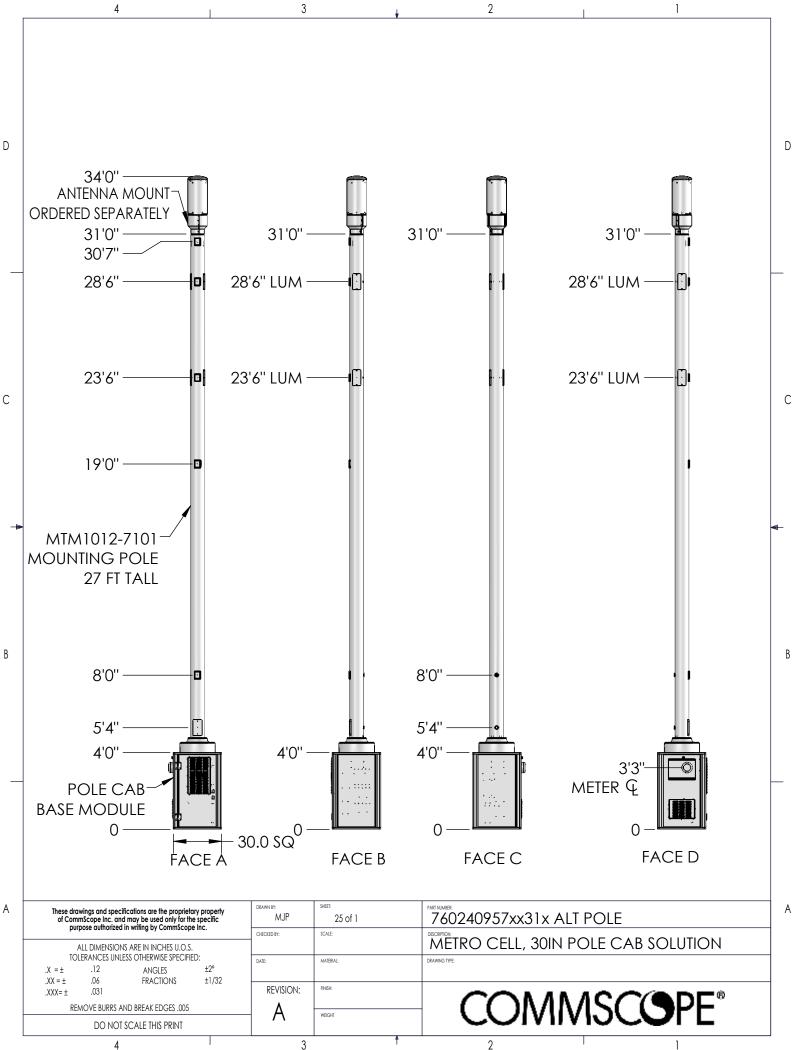

|   | 4                                                                                                                                                                            | 3                  | . +      | 2                                          | 1              |   |
|---|------------------------------------------------------------------------------------------------------------------------------------------------------------------------------|--------------------|----------|--------------------------------------------|----------------|---|
|   |                                                                                                                                                                              |                    | REV.     | REVISIONS<br>DESCRIPTION                   | BY DATE        | _ |
|   |                                                                                                                                                                              |                    | A        | INITIAL RELEASE                            | MJP 11/11/2021 | _ |
| D |                                                                                                                                                                              |                    |          |                                            |                | D |
| C |                                                                                                                                                                              |                    |          |                                            |                | C |
| В | 14'0''<br>ANTENNA MOUNT-<br>ORDERED SEPARATELY<br>11'0''<br>10'7''<br>10'0''<br>MTM1012-7021<br>MOUNTING POLE<br>7 FT TALL<br>5'4''<br>4'0''                                 | 11'0''             |          | 11'0" 11'0<br>10'0" LUN<br>5'4"<br>4'0" 3' |                | B |
|   | POLE CAB<br>BASE MODULE<br>0<br>FACE A                                                                                                                                       |                    | ACE B    | FACE C                                     | FACE D         |   |
| A | These drawings and specifications are the proprietary property<br>of CommScope Inc. and may be used only for the specific<br>purpose authorized in writing by CommScope Inc. | MJP 1 of 1         |          | 760240957xx11x                             |                | A |
|   |                                                                                                                                                                              | CHECKED BY: SCALE: |          | METRO CELL, 30IN POLE C                    |                |   |
|   | ALL DIMENSIONS ARE IN INCHES U.O.S.<br>TOLERANCES UNLESS OTHERWISE SPECIFIED:                                                                                                | DATE: MATERIAL:    |          | DRAWING TYPE:                              |                | _ |
|   | .X = ± .12 ANGLES ±2°<br>.XX = ± .06 FRACTIONS ±1/32                                                                                                                         |                    |          |                                            |                | _ |
|   | .XXX= ± .031<br>REMOVE BURRS AND BREAK EDGES .005                                                                                                                            |                    |          | COMMSC                                     |                |   |
|   | DO NOT SCALE THIS PRINT                                                                                                                                                      | — А меснт          |          |                                            |                |   |
| I | 4                                                                                                                                                                            | 3                  | <u>†</u> | 2                                          | 1              | ] |