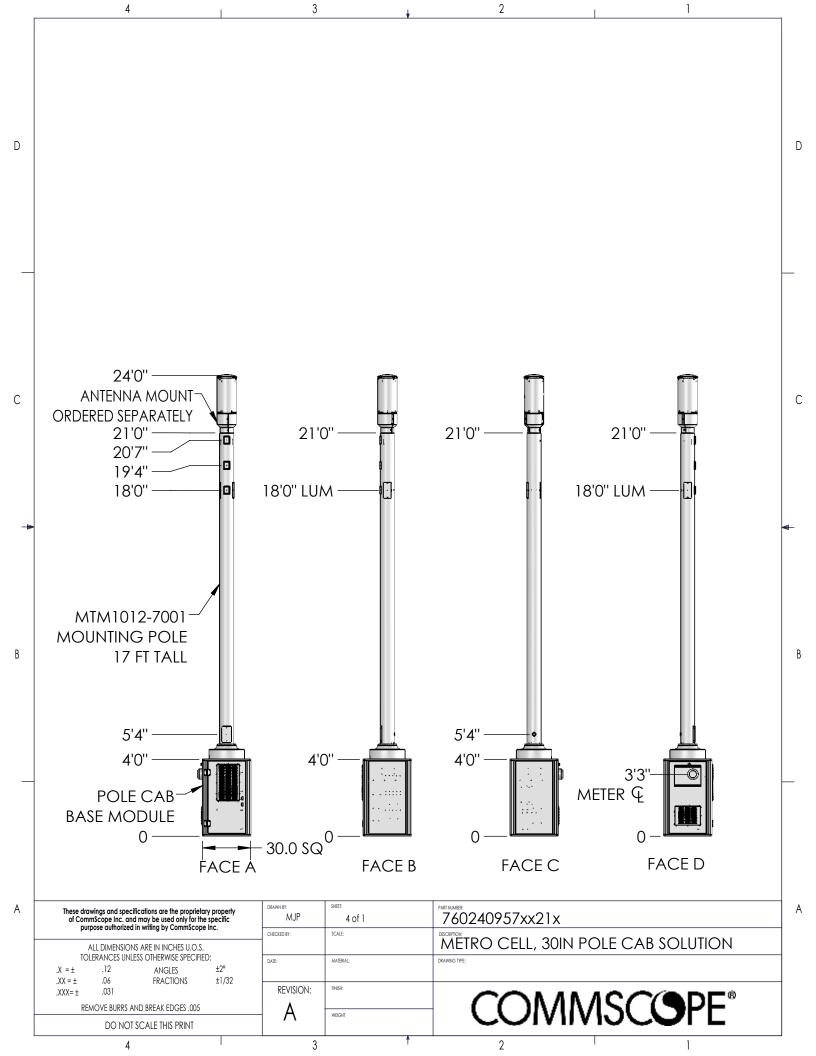

|   | 4                                                                                                                                                                            | 3                  | . +      | 2                                          | 1              |   |
|---|------------------------------------------------------------------------------------------------------------------------------------------------------------------------------|--------------------|----------|--------------------------------------------|----------------|---|
|   |                                                                                                                                                                              |                    | REV.     | REVISIONS<br>DESCRIPTION                   | BY DATE        | _ |
|   |                                                                                                                                                                              |                    | A        | INITIAL RELEASE                            | MJP 11/11/2021 | _ |
| D |                                                                                                                                                                              |                    |          |                                            |                | D |
| C |                                                                                                                                                                              |                    |          |                                            |                | C |
| В | 14'0''<br>ANTENNA MOUNT-<br>ORDERED SEPARATELY<br>11'0''<br>10'7''<br>10'0''<br>MTM1012-7021<br>MOUNTING POLE<br>7 FT TALL<br>5'4''<br>4'0''                                 | 11'0''             |          | 11'0" 11'0<br>10'0" LUN<br>5'4"<br>4'0" 3' |                | B |
|   | POLE CAB<br>BASE MODULE<br>0<br>FACE A                                                                                                                                       |                    | ACE B    | FACE C                                     | FACE D         |   |
| A | These drawings and specifications are the proprietary property<br>of CommScope Inc. and may be used only for the specific<br>purpose authorized in writing by CommScope Inc. | MJP 1 of 1         |          | 760240957xx11x                             |                | A |
|   |                                                                                                                                                                              | CHECKED BY: SCALE: |          | METRO CELL, 30IN POLE C                    |                |   |
|   | ALL DIMENSIONS ARE IN INCHES U.O.S.<br>TOLERANCES UNLESS OTHERWISE SPECIFIED:                                                                                                | DATE: MATERIAL:    |          | DRAWING TYPE:                              |                | _ |
|   | .X = ± .12 ANGLES ±2°<br>.XX = ± .06 FRACTIONS ±1/32                                                                                                                         |                    |          |                                            |                | _ |
|   | .XXX= ± .031<br>REMOVE BURRS AND BREAK EDGES .005                                                                                                                            |                    |          | COMMSC                                     |                |   |
|   | DO NOT SCALE THIS PRINT                                                                                                                                                      | — А меснт          |          |                                            |                |   |
| I | 4                                                                                                                                                                            | 3                  | <u>†</u> | 2                                          | 1              | ] |