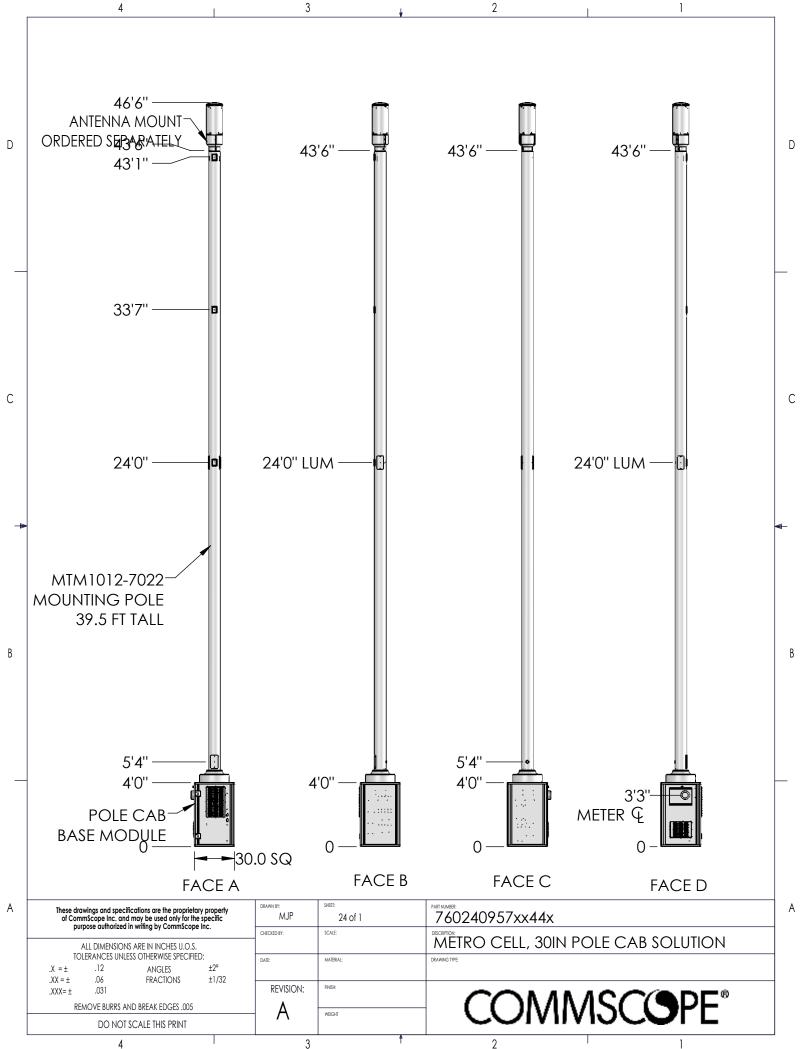

|   | 4                                                                                                                                                                            | 3                  | . +      | 2                                          | 1              |   |
|---|------------------------------------------------------------------------------------------------------------------------------------------------------------------------------|--------------------|----------|--------------------------------------------|----------------|---|
|   |                                                                                                                                                                              |                    | REV.     | REVISIONS<br>DESCRIPTION                   | BY DATE        | _ |
|   |                                                                                                                                                                              |                    | A        | INITIAL RELEASE                            | MJP 11/11/2021 | _ |
| D |                                                                                                                                                                              |                    |          |                                            |                | D |
| C |                                                                                                                                                                              |                    |          |                                            |                | C |
| В | 14'0''<br>ANTENNA MOUNT-<br>ORDERED SEPARATELY<br>11'0''<br>10'7''<br>10'0''<br>MTM1012-7021<br>MOUNTING POLE<br>7 FT TALL<br>5'4''<br>4'0''                                 | 11'0''             |          | 11'0" 11'0<br>10'0" LUN<br>5'4"<br>4'0" 3' |                | B |
|   | POLE CAB<br>BASE MODULE<br>0<br>FACE A                                                                                                                                       |                    | ACE B    | FACE C                                     | FACE D         |   |
| A | These drawings and specifications are the proprietary property<br>of CommScope Inc. and may be used only for the specific<br>purpose authorized in writing by CommScope Inc. | MJP 1 of 1         |          | 760240957xx11x                             |                | A |
|   |                                                                                                                                                                              | CHECKED BY: SCALE: |          | METRO CELL, 30IN POLE C                    |                |   |
|   | ALL DIMENSIONS ARE IN INCHES U.O.S.<br>TOLERANCES UNLESS OTHERWISE SPECIFIED:                                                                                                | DATE: MATERIAL:    |          | DRAWING TYPE:                              |                | _ |
|   | .X = ± .12 ANGLES ±2°<br>.XX = ± .06 FRACTIONS ±1/32                                                                                                                         |                    |          |                                            |                | _ |
|   | .XXX= ± .031<br>REMOVE BURRS AND BREAK EDGES .005                                                                                                                            |                    |          | COMMSC                                     |                |   |
|   | DO NOT SCALE THIS PRINT                                                                                                                                                      | — А меснт          |          |                                            |                |   |
| I | 4                                                                                                                                                                            | 3                  | <u>†</u> | 2                                          | 1              | ] |