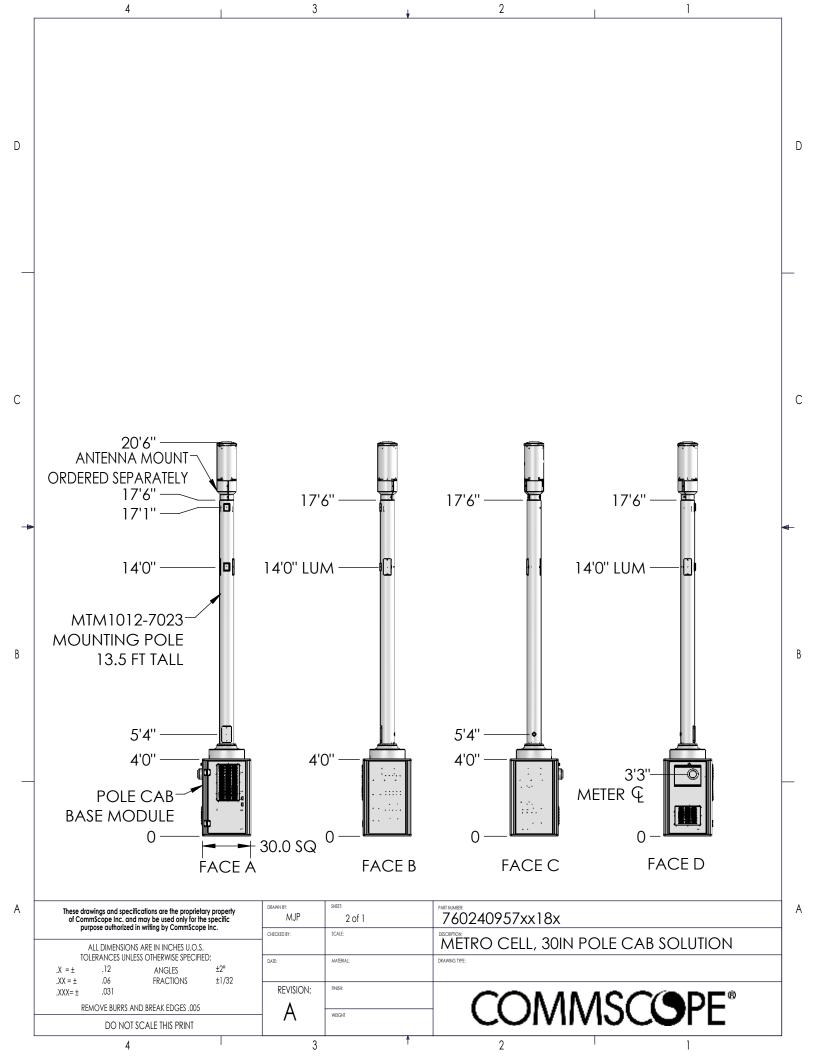

|   | 4                                                                                                                                                                            | 3                  | . +      | 2                                          | 1              |   |
|---|------------------------------------------------------------------------------------------------------------------------------------------------------------------------------|--------------------|----------|--------------------------------------------|----------------|---|
|   |                                                                                                                                                                              |                    | REV.     | REVISIONS<br>DESCRIPTION                   | BY DATE        | _ |
|   |                                                                                                                                                                              |                    | A        | INITIAL RELEASE                            | MJP 11/11/2021 | _ |
| D |                                                                                                                                                                              |                    |          |                                            |                | D |
| C |                                                                                                                                                                              |                    |          |                                            |                | C |
| В | 14'0''<br>ANTENNA MOUNT-<br>ORDERED SEPARATELY<br>11'0''<br>10'7''<br>10'0''<br>MTM1012-7021<br>MOUNTING POLE<br>7 FT TALL<br>5'4''<br>4'0''                                 | 11'0''             |          | 11'0" 11'0<br>10'0" LUN<br>5'4"<br>4'0" 3' |                | B |
|   | POLE CAB<br>BASE MODULE<br>0<br>FACE A                                                                                                                                       |                    | ACE B    | FACE C                                     | FACE D         |   |
| A | These drawings and specifications are the proprietary property<br>of CommScope Inc. and may be used only for the specific<br>purpose authorized in writing by CommScope Inc. | MJP 1 of 1         |          | 760240957xx11x                             |                | A |
|   |                                                                                                                                                                              | CHECKED BY: SCALE: |          | METRO CELL, 30IN POLE C                    |                |   |
|   | ALL DIMENSIONS ARE IN INCHES U.O.S.<br>TOLERANCES UNLESS OTHERWISE SPECIFIED:                                                                                                | DATE: MATERIAL:    |          | DRAWING TYPE:                              |                | _ |
|   | .X = ± .12 ANGLES ±2°<br>.XX = ± .06 FRACTIONS ±1/32                                                                                                                         |                    |          |                                            |                | _ |
|   | .XXX= ± .031<br>REMOVE BURRS AND BREAK EDGES .005                                                                                                                            |                    |          | COMMSC                                     |                |   |
|   | DO NOT SCALE THIS PRINT                                                                                                                                                      | — А меснт          |          |                                            |                |   |
| I | 4                                                                                                                                                                            | 3                  | <u>†</u> | 2                                          | 1              | ] |