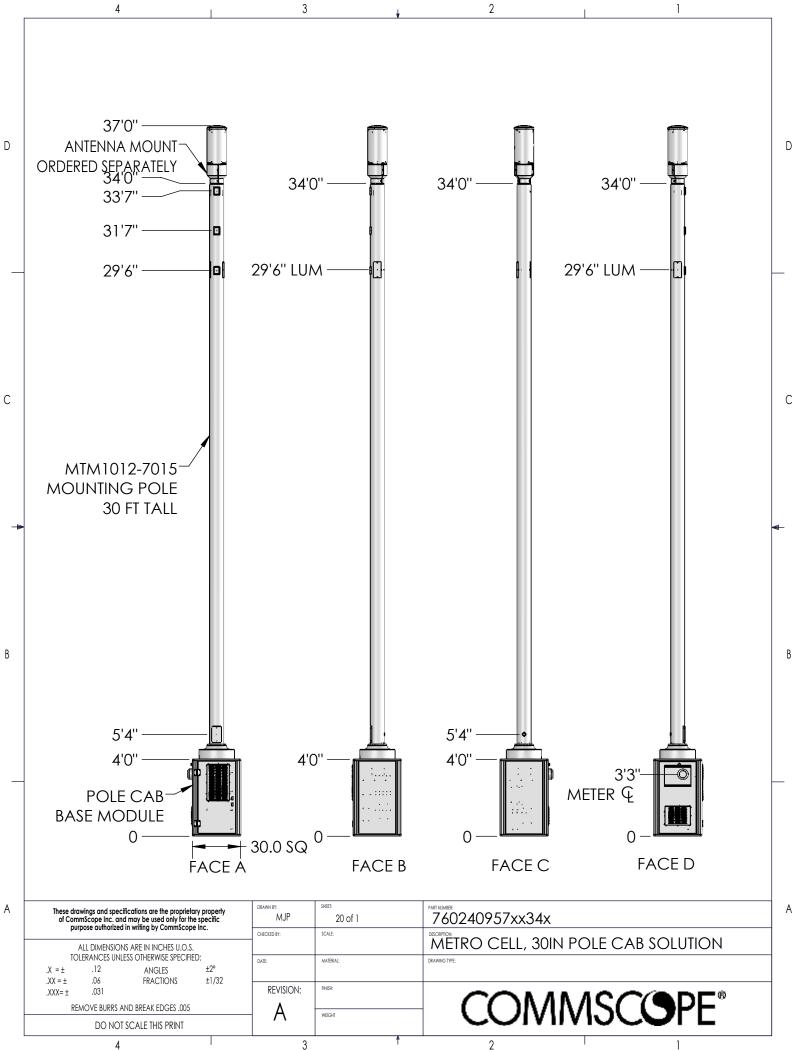

|   | 4                                                                                                                                                                            | 3                  | . +      | 2                                          | 1              |   |
|---|------------------------------------------------------------------------------------------------------------------------------------------------------------------------------|--------------------|----------|--------------------------------------------|----------------|---|
|   |                                                                                                                                                                              |                    | REV.     | REVISIONS<br>DESCRIPTION                   | BY DATE        | _ |
|   |                                                                                                                                                                              |                    | A        | INITIAL RELEASE                            | MJP 11/11/2021 | _ |
| D |                                                                                                                                                                              |                    |          |                                            |                | D |
| C |                                                                                                                                                                              |                    |          |                                            |                | C |
| В | 14'0''<br>ANTENNA MOUNT-<br>ORDERED SEPARATELY<br>11'0''<br>10'7''<br>10'0''<br>MTM1012-7021<br>MOUNTING POLE<br>7 FT TALL<br>5'4''<br>4'0''                                 | 11'0''             |          | 11'0" 11'0<br>10'0" LUN<br>5'4"<br>4'0" 3' |                | B |
|   | POLE CAB<br>BASE MODULE<br>0<br>FACE A                                                                                                                                       |                    | ACE B    | FACE C                                     | FACE D         |   |
| A | These drawings and specifications are the proprietary property<br>of CommScope Inc. and may be used only for the specific<br>purpose authorized in writing by CommScope Inc. | MJP 1 of 1         |          | 760240957xx11x                             |                | A |
|   |                                                                                                                                                                              | CHECKED BY: SCALE: |          | METRO CELL, 30IN POLE C                    |                |   |
|   | ALL DIMENSIONS ARE IN INCHES U.O.S.<br>TOLERANCES UNLESS OTHERWISE SPECIFIED:                                                                                                | DATE: MATERIAL:    |          | DRAWING TYPE:                              |                | _ |
|   | .X = ± .12 ANGLES ±2°<br>.XX = ± .06 FRACTIONS ±1/32                                                                                                                         |                    |          |                                            |                | _ |
|   | .XXX= ± .031<br>REMOVE BURRS AND BREAK EDGES .005                                                                                                                            |                    |          | COMMSC                                     |                |   |
|   | DO NOT SCALE THIS PRINT                                                                                                                                                      | — А меснт          |          |                                            |                |   |
| I | 4                                                                                                                                                                            | 3                  | <u>†</u> | 2                                          | 1              | ] |