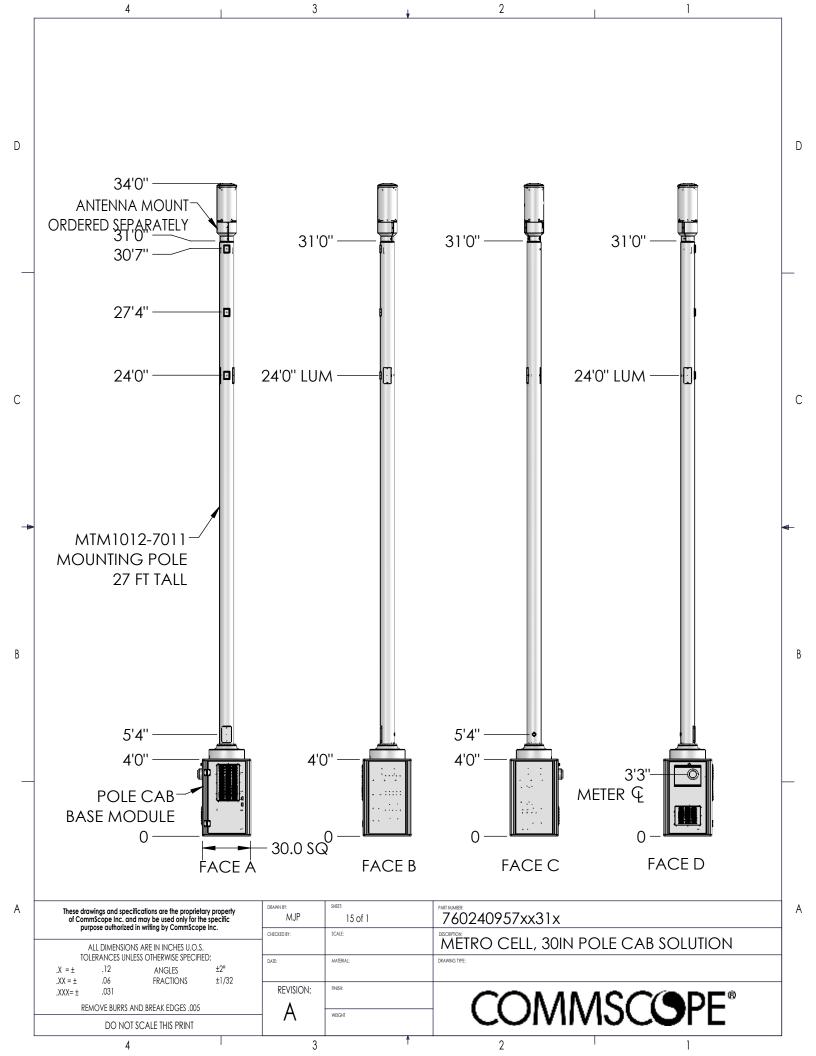

|                    |          | COMMSC                                     |                |   |
|   | DO NOT SCALE THIS PRINT                                                                                                                                                      | — А меснт          |          |                                            |                |   |
| I | 4                                                                                                                                                                            | 3                  | <u>†</u> | 2                                          | 1              | ] |