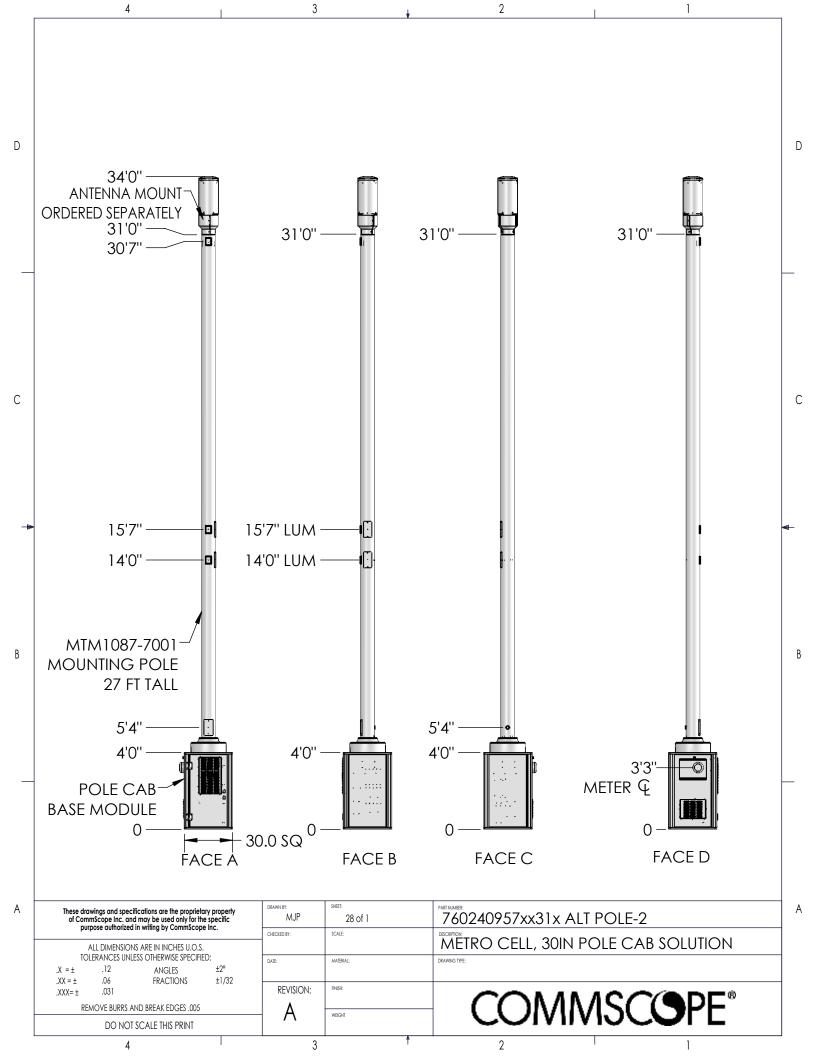

|   | 4                                                                                                                                                                            | 3                  | . +      | 2                                          | 1              |   |
|---|------------------------------------------------------------------------------------------------------------------------------------------------------------------------------|--------------------|----------|--------------------------------------------|----------------|---|
|   |                                                                                                                                                                              |                    | REV.     | REVISIONS<br>DESCRIPTION                   | BY DATE        | _ |
|   |                                                                                                                                                                              |                    | A        | INITIAL RELEASE                            | MJP 11/11/2021 | _ |
| D |                                                                                                                                                                              |                    |          |                                            |                | D |
| C |                                                                                                                                                                              |                    |          |                                            |                | C |
| В | 14'0''<br>ANTENNA MOUNT-<br>ORDERED SEPARATELY<br>11'0''<br>10'7''<br>10'0''<br>MTM1012-7021<br>MOUNTING POLE<br>7 FT TALL<br>5'4''<br>4'0''                                 | 11'0''             |          | 11'0" 11'0<br>10'0" LUN<br>5'4"<br>4'0" 3' |                | B |
|   | POLE CAB<br>BASE MODULE<br>0<br>FACE A                                                                                                                                       |                    | ACE B    | FACE C                                     | FACE D         |   |
| A | These drawings and specifications are the proprietary property<br>of CommScope Inc. and may be used only for the specific<br>purpose authorized in writing by CommScope Inc. | MJP 1 of 1         |          | 760240957xx11x                             |                | A |
|   |                                                                                                                                                                              | CHECKED BY: SCALE: |          | METRO CELL, 30IN POLE C                    |                |   |
|   | ALL DIMENSIONS ARE IN INCHES U.O.S.<br>TOLERANCES UNLESS OTHERWISE SPECIFIED:                                                                                                | DATE: MATERIAL:    |          | DRAWING TYPE:                              |                | _ |
|   | .X = ± .12 ANGLES ±2°<br>.XX = ± .06 FRACTIONS ±1/32                                                                                                                         |                    |          |                                            |                | _ |
|   | .XXX= ± .031<br>REMOVE BURRS AND BREAK EDGES .005                                                                                                                            |                    |          | COMMSC                                     |                |   |
|   | DO NOT SCALE THIS PRINT                                                                                                                                                      | — А меснт          |          |                                            |                |   |
| I | 4                                                                                                                                                                            | 3                  | <u>†</u> | 2                                          | 1              | ] |