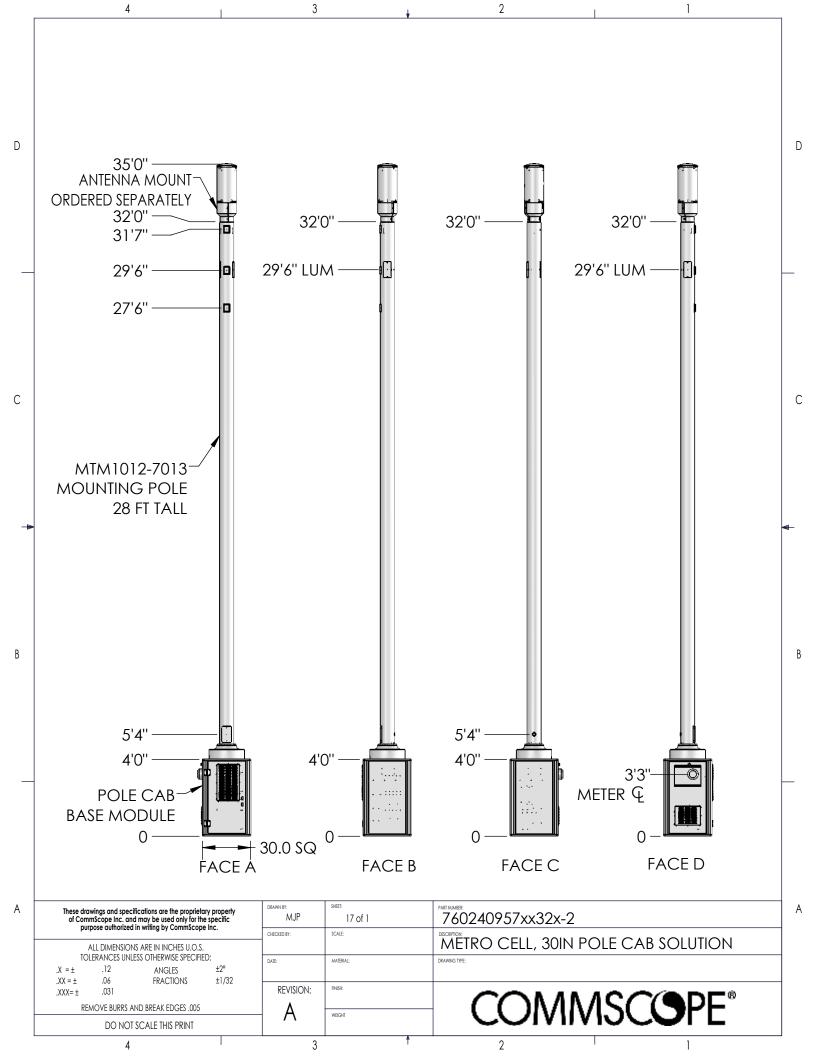

|                    |          | COMMSC                                     |                |   |
|   | DO NOT SCALE THIS PRINT                                                                                                                                                      | — А меснт          |          |                                            |                |   |
| I | 4                                                                                                                                                                            | 3                  | <u>†</u> | 2                                          | 1              | ] |