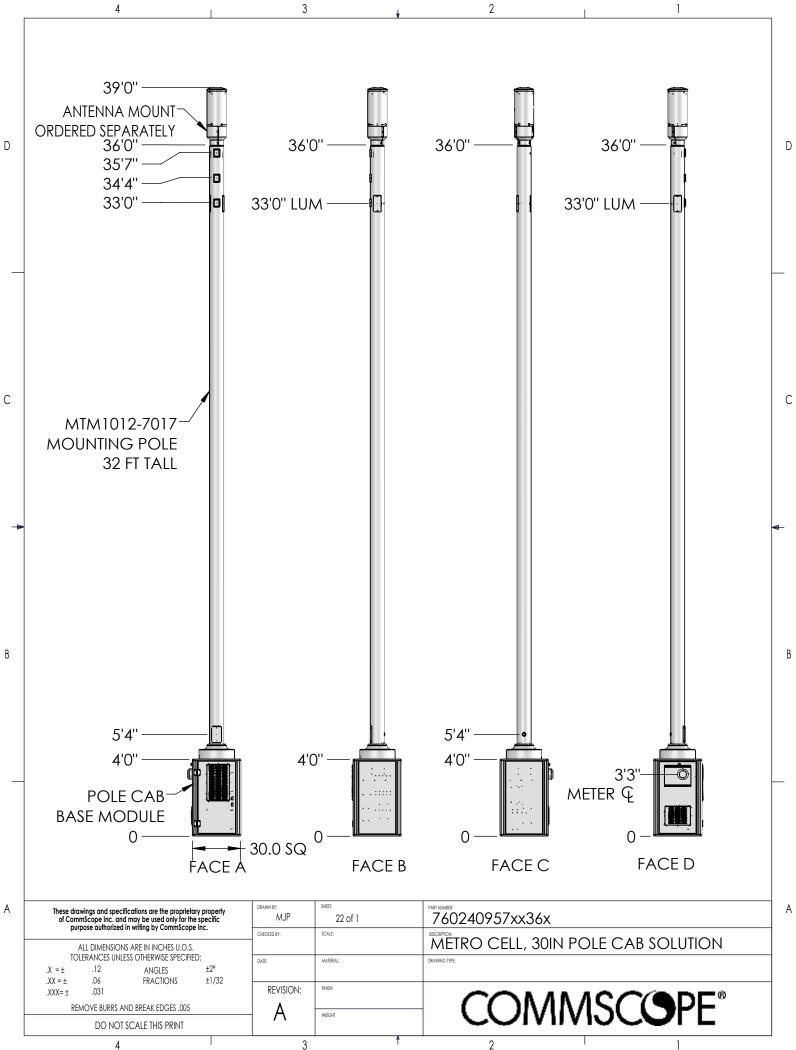

|   | 4                                                                                                                                                                            | 3                  | . +      | 2                                          | 1              |   |
|---|------------------------------------------------------------------------------------------------------------------------------------------------------------------------------|--------------------|----------|--------------------------------------------|----------------|---|
|   |                                                                                                                                                                              |                    | REV.     | REVISIONS<br>DESCRIPTION                   | BY DATE        | _ |
|   |                                                                                                                                                                              |                    | A        | INITIAL RELEASE                            | MJP 11/11/2021 | _ |
| D |                                                                                                                                                                              |                    |          |                                            |                | D |
| C |                                                                                                                                                                              |                    |          |                                            |                | C |
| В | 14'0''<br>ANTENNA MOUNT-<br>ORDERED SEPARATELY<br>11'0''<br>10'7''<br>10'0''<br>MTM1012-7021<br>MOUNTING POLE<br>7 FT TALL<br>5'4''<br>4'0''                                 | 11'0''             |          | 11'0" 11'0<br>10'0" LUN<br>5'4"<br>4'0" 3' |                | B |
|   | POLE CAB<br>BASE MODULE<br>0<br>FACE A                                                                                                                                       |                    | ACE B    | FACE C                                     | FACE D         |   |
| A | These drawings and specifications are the proprietary property<br>of CommScope Inc. and may be used only for the specific<br>purpose authorized in writing by CommScope Inc. | MJP 1 of 1         |          | 760240957xx11x                             |                | A |
|   |                                                                                                                                                                              | CHECKED BY: SCALE: |          | METRO CELL, 30IN POLE C                    |                |   |
|   | ALL DIMENSIONS ARE IN INCHES U.O.S.<br>TOLERANCES UNLESS OTHERWISE SPECIFIED:                                                                                                | DATE: MATERIAL:    |          | DRAWING TYPE:                              |                | _ |
|   | .X = ± .12 ANGLES ±2°<br>.XX = ± .06 FRACTIONS ±1/32                                                                                                                         |                    |          |                                            |                | _ |
|   | .XXX= ± .031<br>REMOVE BURRS AND BREAK EDGES .005                                                                                                                            |                    |          | COMMSC                                     |                |   |
|   | DO NOT SCALE THIS PRINT                                                                                                                                                      | — А меснт          |          |                                            |                |   |
| I | 4                                                                                                                                                                            | 3                  | <u>†</u> | 2                                          | 1              | ] |