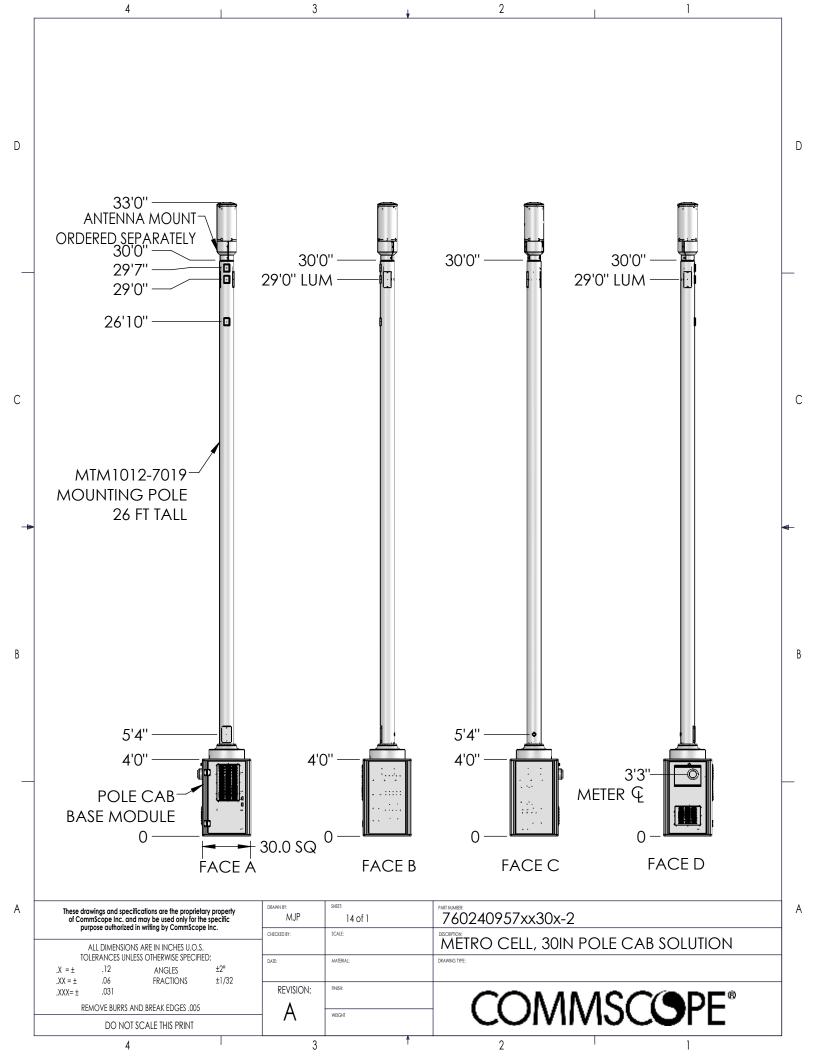

|                    |          | COMMSC                                     |                |   |
|   | DO NOT SCALE THIS PRINT                                                                                                                                                      | — А меснт          |          |                                            |                |   |
| I | 4                                                                                                                                                                            | 3                  | <u>†</u> | 2                                          | 1              | ] |