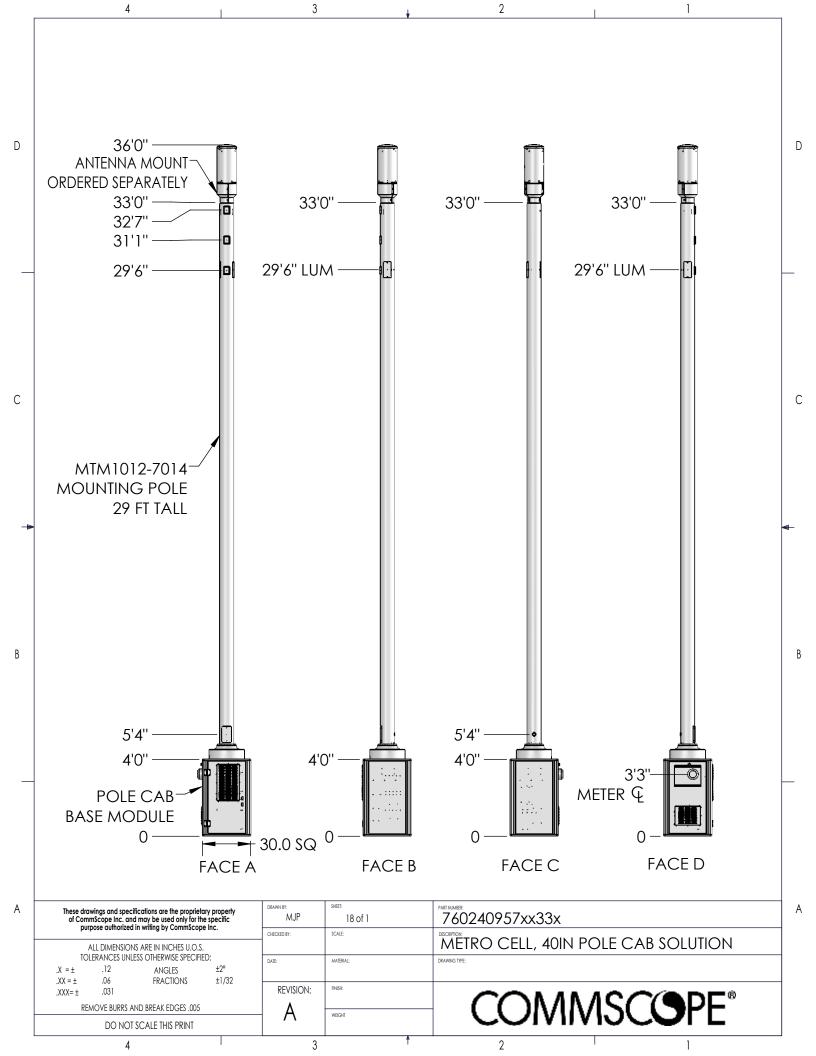

|   | 4                                                                                                                                                                            | 3                  | . +      | 2                                          | 1              |   |
|---|------------------------------------------------------------------------------------------------------------------------------------------------------------------------------|--------------------|----------|--------------------------------------------|----------------|---|
|   |                                                                                                                                                                              |                    | REV.     | REVISIONS<br>DESCRIPTION                   | BY DATE        | _ |
|   |                                                                                                                                                                              |                    | A        | INITIAL RELEASE                            | MJP 11/11/2021 | _ |
| D |                                                                                                                                                                              |                    |          |                                            |                | D |
| C |                                                                                                                                                                              |                    |          |                                            |                | C |
| В | 14'0''<br>ANTENNA MOUNT-<br>ORDERED SEPARATELY<br>11'0''<br>10'7''<br>10'0''<br>MTM1012-7021<br>MOUNTING POLE<br>7 FT TALL<br>5'4''<br>4'0''                                 | 11'0''             |          | 11'0" 11'0<br>10'0" LUN<br>5'4"<br>4'0" 3' |                | B |
|   | POLE CAB<br>BASE MODULE<br>0<br>FACE A                                                                                                                                       |                    | ACE B    | FACE C                                     | FACE D         |   |
| A | These drawings and specifications are the proprietary property<br>of CommScope Inc. and may be used only for the specific<br>purpose authorized in writing by CommScope Inc. | MJP 1 of 1         |          | 760240957xx11x                             |                | A |
|   |                                                                                                                                                                              | CHECKED BY: SCALE: |          | METRO CELL, 30IN POLE C                    |                |   |
|   | ALL DIMENSIONS ARE IN INCHES U.O.S.<br>TOLERANCES UNLESS OTHERWISE SPECIFIED:                                                                                                | DATE: MATERIAL:    |          | DRAWING TYPE:                              |                | _ |
|   | .X = ± .12 ANGLES ±2°<br>.XX = ± .06 FRACTIONS ±1/32                                                                                                                         |                    |          |                                            |                | _ |
|   | .XXX= ± .031<br>REMOVE BURRS AND BREAK EDGES .005                                                                                                                            |                    |          | COMMSC                                     |                |   |
|   | DO NOT SCALE THIS PRINT                                                                                                                                                      | — А меснт          |          |                                            |                |   |
| I | 4                                                                                                                                                                            | 3                  | <u>†</u> | 2                                          | 1              | ] |