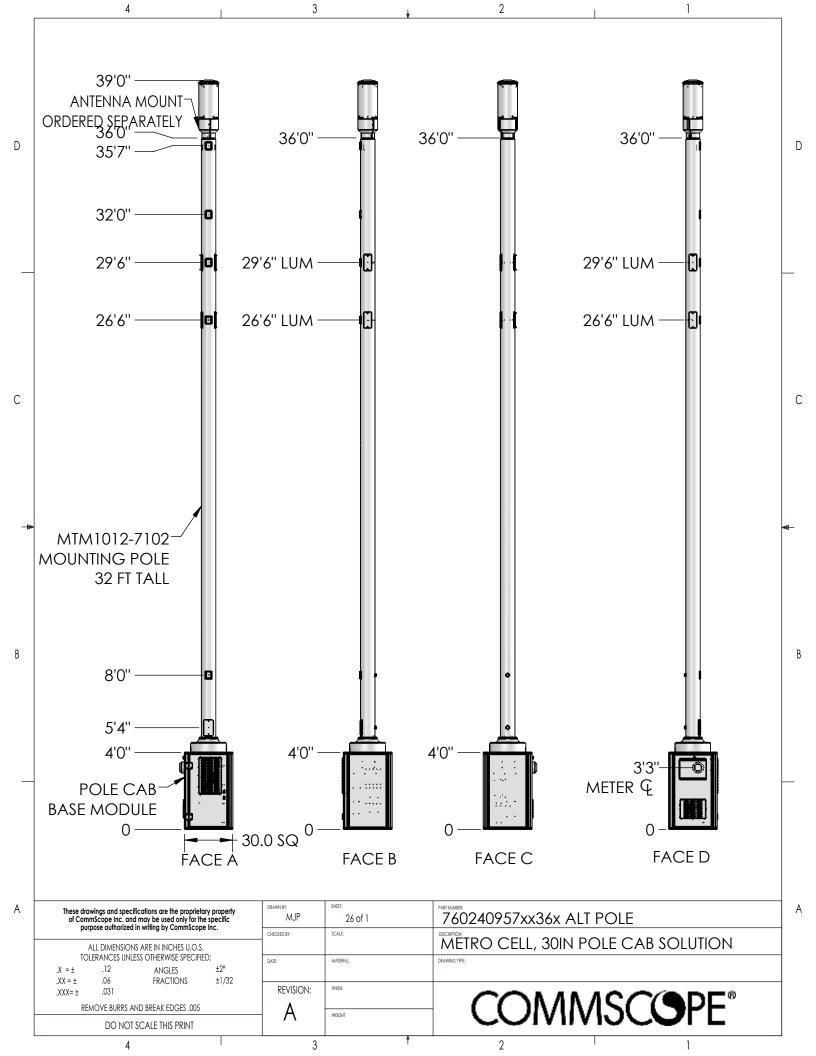

|   | 4                                                                                                                                                                            | 3                  | . +      | 2                                          | 1              |   |
|---|------------------------------------------------------------------------------------------------------------------------------------------------------------------------------|--------------------|----------|--------------------------------------------|----------------|---|
|   |                                                                                                                                                                              |                    | REV.     | REVISIONS<br>DESCRIPTION                   | BY DATE        | _ |
|   |                                                                                                                                                                              |                    | A        | INITIAL RELEASE                            | MJP 11/11/2021 | _ |
| D |                                                                                                                                                                              |                    |          |                                            |                | D |
| C |                                                                                                                                                                              |                    |          |                                            |                | C |
| В | 14'0''<br>ANTENNA MOUNT-<br>ORDERED SEPARATELY<br>11'0''<br>10'7''<br>10'0''<br>MTM1012-7021<br>MOUNTING POLE<br>7 FT TALL<br>5'4''<br>4'0''                                 | 11'0''             |          | 11'0" 11'0<br>10'0" LUN<br>5'4"<br>4'0" 3' |                | B |
|   | POLE CAB<br>BASE MODULE<br>0<br>FACE A                                                                                                                                       |                    | ACE B    | FACE C                                     | FACE D         |   |
| A | These drawings and specifications are the proprietary property<br>of CommScope Inc. and may be used only for the specific<br>purpose authorized in writing by CommScope Inc. | MJP 1 of 1         |          | 760240957xx11x                             |                | A |
|   |                                                                                                                                                                              | CHECKED BY: SCALE: |          | METRO CELL, 30IN POLE C                    |                |   |
|   | ALL DIMENSIONS ARE IN INCHES U.O.S.<br>TOLERANCES UNLESS OTHERWISE SPECIFIED:                                                                                                | DATE: MATERIAL:    |          | DRAWING TYPE:                              |                | _ |
|   | .X = ± .12 ANGLES ±2°<br>.XX = ± .06 FRACTIONS ±1/32                                                                                                                         |                    |          |                                            |                | _ |
|   | .XXX= ± .031<br>REMOVE BURRS AND BREAK EDGES .005                                                                                                                            |                    |          | COMMSC                                     |                |   |
|   | DO NOT SCALE THIS PRINT                                                                                                                                                      | — А меснт          |          |                                            |                |   |
| I | 4                                                                                                                                                                            | 3                  | <u>†</u> | 2                                          | 1              | ] |