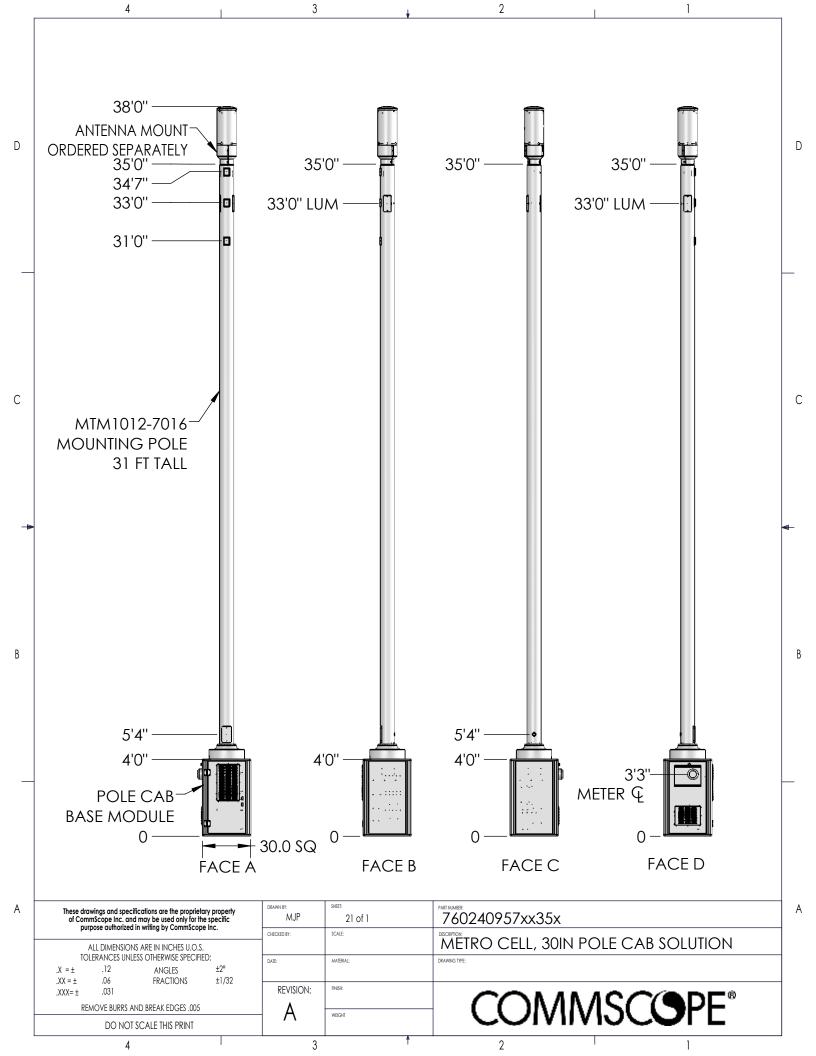

|   | 4                                                                                                                                                                            | 3                  | . +      | 2                                          | 1              |   |
|---|------------------------------------------------------------------------------------------------------------------------------------------------------------------------------|--------------------|----------|--------------------------------------------|----------------|---|
|   |                                                                                                                                                                              |                    | REV.     | REVISIONS<br>DESCRIPTION                   | BY DATE        | _ |
|   |                                                                                                                                                                              |                    | A        | INITIAL RELEASE                            | MJP 11/11/2021 | _ |
| D |                                                                                                                                                                              |                    |          |                                            |                | D |
| C |                                                                                                                                                                              |                    |          |                                            |                | C |
| В | 14'0''<br>ANTENNA MOUNT-<br>ORDERED SEPARATELY<br>11'0''<br>10'7''<br>10'0''<br>MTM1012-7021<br>MOUNTING POLE<br>7 FT TALL<br>5'4''<br>4'0''                                 | 11'0''             |          | 11'0" 11'0<br>10'0" LUN<br>5'4"<br>4'0" 3' |                | B |
|   | POLE CAB<br>BASE MODULE<br>0<br>FACE A                                                                                                                                       |                    | ACE B    | FACE C                                     | FACE D         |   |
| A | These drawings and specifications are the proprietary property<br>of CommScope Inc. and may be used only for the specific<br>purpose authorized in writing by CommScope Inc. | MJP 1 of 1         |          | 760240957xx11x                             |                | A |
|   |                                                                                                                                                                              | CHECKED BY: SCALE: |          | METRO CELL, 30IN POLE C                    |                |   |
|   | ALL DIMENSIONS ARE IN INCHES U.O.S.<br>TOLERANCES UNLESS OTHERWISE SPECIFIED:                                                                                                | DATE: MATERIAL:    |          | DRAWING TYPE:                              |                | _ |
|   | .X = ± .12 ANGLES ±2°<br>.XX = ± .06 FRACTIONS ±1/32                                                                                                                         |                    |          |                                            |                | _ |
|   | .XXX= ± .031<br>REMOVE BURRS AND BREAK EDGES .005                                                                                                                            |                    |          | COMMSC                                     |                |   |
|   | DO NOT SCALE THIS PRINT                                                                                                                                                      | — А меснт          |          |                                            |                |   |
| I | 4                                                                                                                                                                            | 3                  | <u>†</u> | 2                                          | 1              | ] |