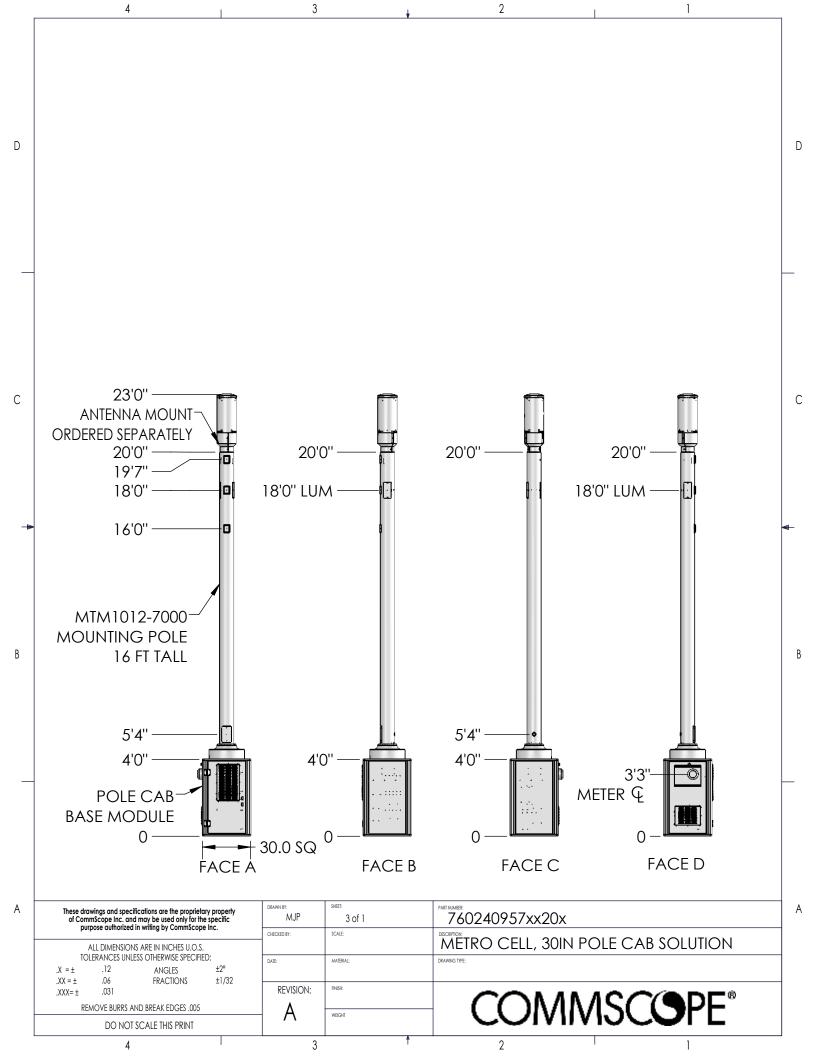

|   | 4                                                                                                                                                                            | 3                  | . +      | 2                                          | 1              |   |
|---|------------------------------------------------------------------------------------------------------------------------------------------------------------------------------|--------------------|----------|--------------------------------------------|----------------|---|
|   |                                                                                                                                                                              |                    | REV.     | REVISIONS<br>DESCRIPTION                   | BY DATE        | _ |
|   |                                                                                                                                                                              |                    | A        | INITIAL RELEASE                            | MJP 11/11/2021 | _ |
| D |                                                                                                                                                                              |                    |          |                                            |                | D |
| C |                                                                                                                                                                              |                    |          |                                            |                | C |
| В | 14'0''<br>ANTENNA MOUNT-<br>ORDERED SEPARATELY<br>11'0''<br>10'7''<br>10'0''<br>MTM1012-7021<br>MOUNTING POLE<br>7 FT TALL<br>5'4''<br>4'0''                                 | 11'0''             |          | 11'0" 11'0<br>10'0" LUN<br>5'4"<br>4'0" 3' |                | B |
|   | POLE CAB<br>BASE MODULE<br>0<br>FACE A                                                                                                                                       |                    | ACE B    | FACE C                                     | FACE D         |   |
| A | These drawings and specifications are the proprietary property<br>of CommScope Inc. and may be used only for the specific<br>purpose authorized in writing by CommScope Inc. | MJP 1 of 1         |          | 760240957xx11x                             |                | A |
|   |                                                                                                                                                                              | CHECKED BY: SCALE: |          | METRO CELL, 30IN POLE C                    |                |   |
|   | ALL DIMENSIONS ARE IN INCHES U.O.S.<br>TOLERANCES UNLESS OTHERWISE SPECIFIED:                                                                                                | DATE: MATERIAL:    |          | DRAWING TYPE:                              |                | _ |
|   | .X = ± .12 ANGLES ±2°<br>.XX = ± .06 FRACTIONS ±1/32                                                                                                                         |                    |          |                                            |                | _ |
|   | .XXX= ± .031<br>REMOVE BURRS AND BREAK EDGES .005                                                                                                                            |                    |          | COMMSC                                     |                |   |
|   | DO NOT SCALE THIS PRINT                                                                                                                                                      | — А меснт          |          |                                            |                |   |
| I | 4                                                                                                                                                                            | 3                  | <u>†</u> | 2                                          | 1              | ] |