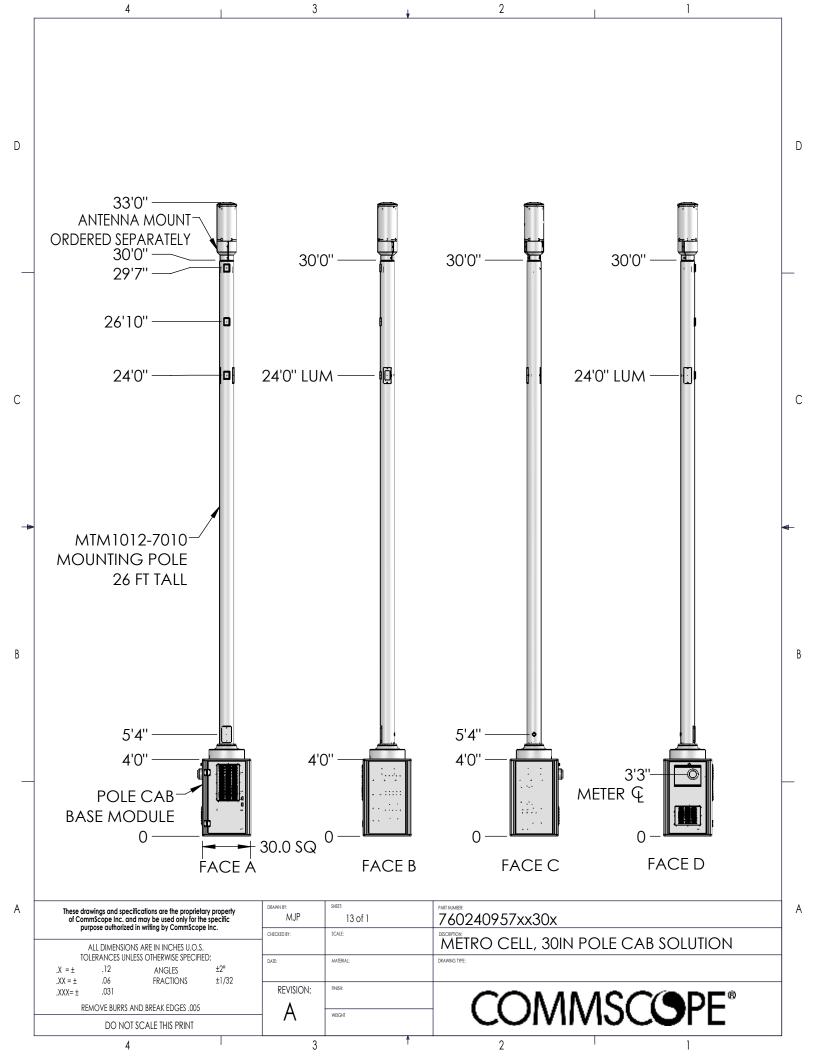

|   | 4                                                                                                                                                                            | 3                  | . +      | 2                                          | 1              |   |
|---|------------------------------------------------------------------------------------------------------------------------------------------------------------------------------|--------------------|----------|--------------------------------------------|----------------|---|
|   |                                                                                                                                                                              |                    | REV.     | REVISIONS<br>DESCRIPTION                   | BY DATE        | _ |
|   |                                                                                                                                                                              |                    | A        | INITIAL RELEASE                            | MJP 11/11/2021 | _ |
| D |                                                                                                                                                                              |                    |          |                                            |                | D |
| C |                                                                                                                                                                              |                    |          |                                            |                | C |
| В | 14'0''<br>ANTENNA MOUNT-<br>ORDERED SEPARATELY<br>11'0''<br>10'7''<br>10'0''<br>MTM1012-7021<br>MOUNTING POLE<br>7 FT TALL<br>5'4''<br>4'0''                                 | 11'0''             |          | 11'0" 11'0<br>10'0" LUN<br>5'4"<br>4'0" 3' |                | B |
|   | POLE CAB<br>BASE MODULE<br>0<br>FACE A                                                                                                                                       |                    | ACE B    | FACE C                                     | FACE D         |   |
| A | These drawings and specifications are the proprietary property<br>of CommScope Inc. and may be used only for the specific<br>purpose authorized in writing by CommScope Inc. | MJP 1 of 1         |          | 760240957xx11x                             |                | A |
|   |                                                                                                                                                                              | CHECKED BY: SCALE: |          | METRO CELL, 30IN POLE C                    |                |   |
|   | ALL DIMENSIONS ARE IN INCHES U.O.S.<br>TOLERANCES UNLESS OTHERWISE SPECIFIED:                                                                                                | DATE: MATERIAL:    |          | DRAWING TYPE:                              |                | _ |
|   | .X = ± .12 ANGLES ±2°<br>.XX = ± .06 FRACTIONS ±1/32                                                                                                                         |                    |          |                                            |                | _ |
|   | .XXX= ± .031<br>REMOVE BURRS AND BREAK EDGES .005                                                                                                                            |                    |          | COMMSC                                     |                |   |
|   | DO NOT SCALE THIS PRINT                                                                                                                                                      | — А меснт          |          |                                            |                |   |
| I | 4                                                                                                                                                                            | 3                  | <u>†</u> | 2                                          | 1              | ] |