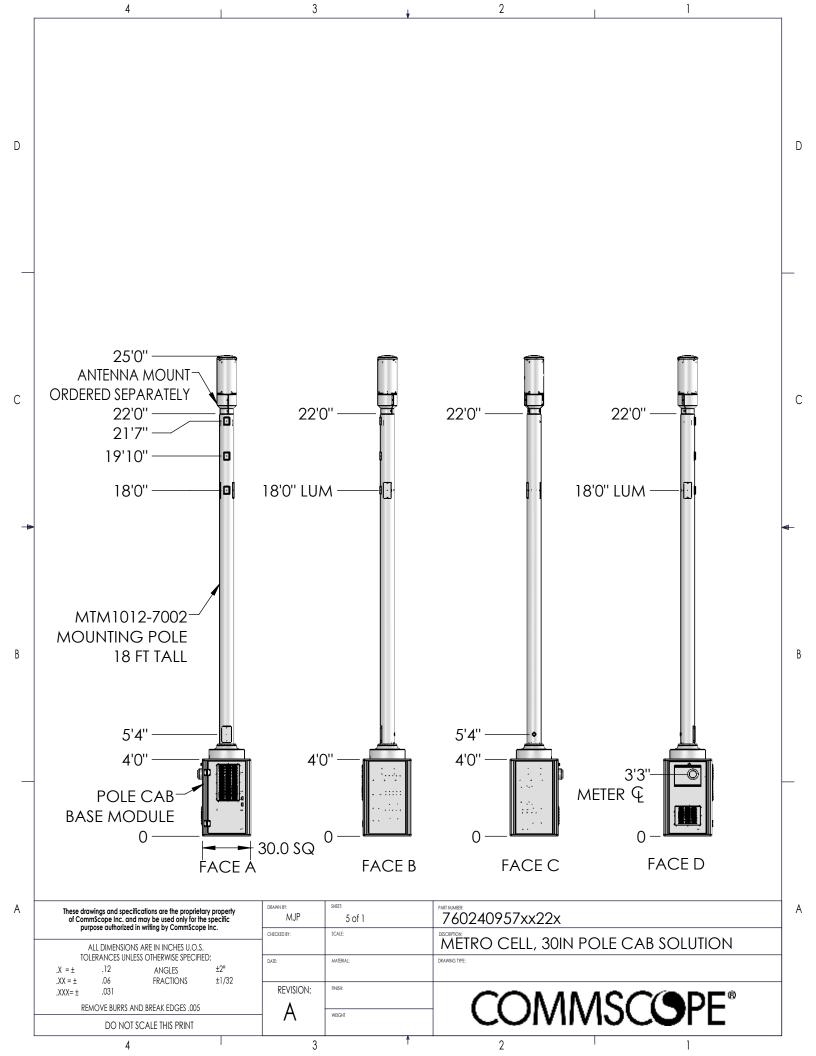

|   | 4                                                                                                                                                                            | 3                  | . +      | 2                                          | 1              |   |
|---|------------------------------------------------------------------------------------------------------------------------------------------------------------------------------|--------------------|----------|--------------------------------------------|----------------|---|
|   |                                                                                                                                                                              |                    | REV.     | REVISIONS<br>DESCRIPTION                   | BY DATE        | _ |
|   |                                                                                                                                                                              |                    | A        | INITIAL RELEASE                            | MJP 11/11/2021 | _ |
| D |                                                                                                                                                                              |                    |          |                                            |                | D |
| C |                                                                                                                                                                              |                    |          |                                            |                | C |
| В | 14'0''<br>ANTENNA MOUNT-<br>ORDERED SEPARATELY<br>11'0''<br>10'7''<br>10'0''<br>MTM1012-7021<br>MOUNTING POLE<br>7 FT TALL<br>5'4''<br>4'0''                                 | 11'0''             |          | 11'0" 11'0<br>10'0" LUN<br>5'4"<br>4'0" 3' |                | B |
|   | POLE CAB<br>BASE MODULE<br>0<br>FACE A                                                                                                                                       |                    | ACE B    | FACE C                                     | FACE D         |   |
| A | These drawings and specifications are the proprietary property<br>of CommScope Inc. and may be used only for the specific<br>purpose authorized in writing by CommScope Inc. | MJP 1 of 1         |          | 760240957xx11x                             |                | A |
|   |                                                                                                                                                                              | CHECKED BY: SCALE: |          | METRO CELL, 30IN POLE C                    |                |   |
|   | ALL DIMENSIONS ARE IN INCHES U.O.S.<br>TOLERANCES UNLESS OTHERWISE SPECIFIED:                                                                                                | DATE: MATERIAL:    |          | DRAWING TYPE:                              |                | _ |
|   | .X = ± .12 ANGLES ±2°<br>.XX = ± .06 FRACTIONS ±1/32                                                                                                                         |                    |          |                                            |                | _ |
|   | .XXX= ± .031<br>REMOVE BURRS AND BREAK EDGES .005                                                                                                                            |                    |          | COMMSC                                     |                |   |
|   | DO NOT SCALE THIS PRINT                                                                                                                                                      | — А меснт          |          |                                            |                |   |
| I | 4                                                                                                                                                                            | 3                  | <u>†</u> | 2                                          | 1              | ] |