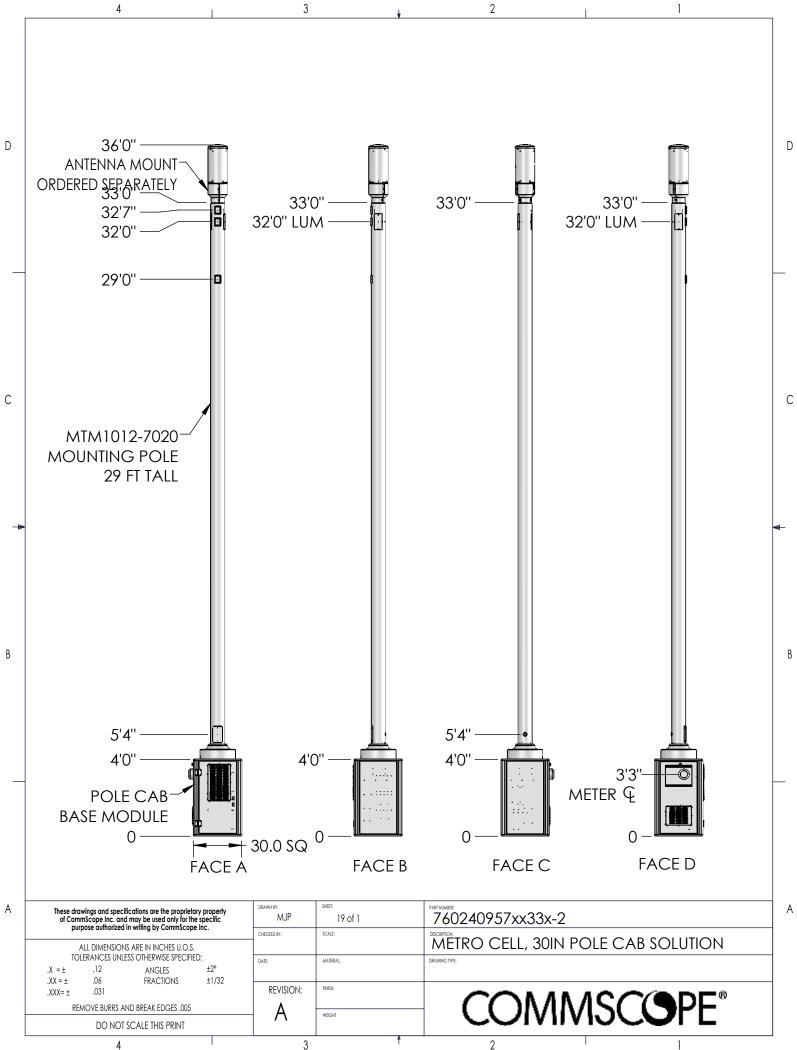

|   | 4                                                                                                                                                                            | 3                  | . +      | 2                                          | 1              |   |
|---|------------------------------------------------------------------------------------------------------------------------------------------------------------------------------|--------------------|----------|--------------------------------------------|----------------|---|
|   |                                                                                                                                                                              |                    | REV.     | REVISIONS<br>DESCRIPTION                   | BY DATE        | _ |
|   |                                                                                                                                                                              |                    | A        | INITIAL RELEASE                            | MJP 11/11/2021 | _ |
| D |                                                                                                                                                                              |                    |          |                                            |                | D |
| C |                                                                                                                                                                              |                    |          |                                            |                | C |
| В | 14'0''<br>ANTENNA MOUNT-<br>ORDERED SEPARATELY<br>11'0''<br>10'7''<br>10'0''<br>MTM1012-7021<br>MOUNTING POLE<br>7 FT TALL<br>5'4''<br>4'0''                                 | 11'0''             |          | 11'0" 11'0<br>10'0" LUN<br>5'4"<br>4'0" 3' |                | B |
|   | POLE CAB<br>BASE MODULE<br>0<br>FACE A                                                                                                                                       |                    | ACE B    | FACE C                                     | FACE D         |   |
| A | These drawings and specifications are the proprietary property<br>of CommScope Inc. and may be used only for the specific<br>purpose authorized in writing by CommScope Inc. | MJP 1 of 1         |          | 760240957xx11x                             |                | A |
|   |                                                                                                                                                                              | CHECKED BY: SCALE: |          | METRO CELL, 30IN POLE C                    |                |   |
|   | ALL DIMENSIONS ARE IN INCHES U.O.S.<br>TOLERANCES UNLESS OTHERWISE SPECIFIED:                                                                                                | DATE: MATERIAL:    |          | DRAWING TYPE:                              |                | _ |
|   | .X = ± .12 ANGLES ±2°<br>.XX = ± .06 FRACTIONS ±1/32                                                                                                                         |                    |          |                                            |                | _ |
|   | .XXX= ± .031<br>REMOVE BURRS AND BREAK EDGES .005                                                                                                                            |                    |          | COMMSC                                     |                |   |
|   | DO NOT SCALE THIS PRINT                                                                                                                                                      | — А меснт          |          |                                            |                |   |
| I | 4                                                                                                                                                                            | 3                  | <u>†</u> | 2                                          | 1              | ] |