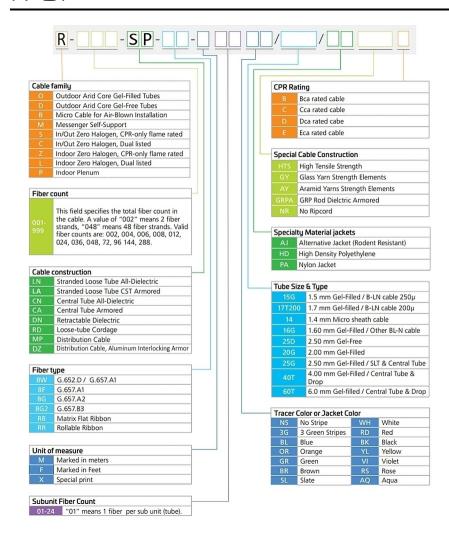

# R-SP

#### **Base Product**



#### Fiber Optic Cable, Indoor Riser, Simplex Zip Cord

- CommScope's indoor fiber cables are positioned for Data Center or Central Office applications
- Superior mechanical and optical performance with unmatched stability and quality
- Available Jacket Colors: Agua and Yellow

#### **Product Classification**

Regional Availability Asia | Australia/New Zealand | EMEA | Latin America | North America

Portfolio CommScope®

**Product Type** Fiber indoor cable

Product Series R-SP

#### General Specifications

Cable TypeCordage

Construction Type Non-armored

**Subunit Type** Gel-free

### Ordering Tree

## R-SP



### **Environmental Specifications**

Installation temperature  $-20 \,^{\circ}\text{C}$  to  $+70 \,^{\circ}\text{C}$  (-4 °F to +158 °F)

Operating Temperature  $-20 \,^{\circ}\text{C}$  to  $+70 \,^{\circ}\text{C}$  (-4 °F to +158 °F)

Storage Temperature  $-40 \,^{\circ}\text{C}$  to  $+70 \,^{\circ}\text{C}$  (-40 °F to +158 °F)

Environmental Space Riser

#### \* Footnotes

**Operating Temperature** Specification applicable to non-terminated bulk fiber cable

**COMMSCOPE®**